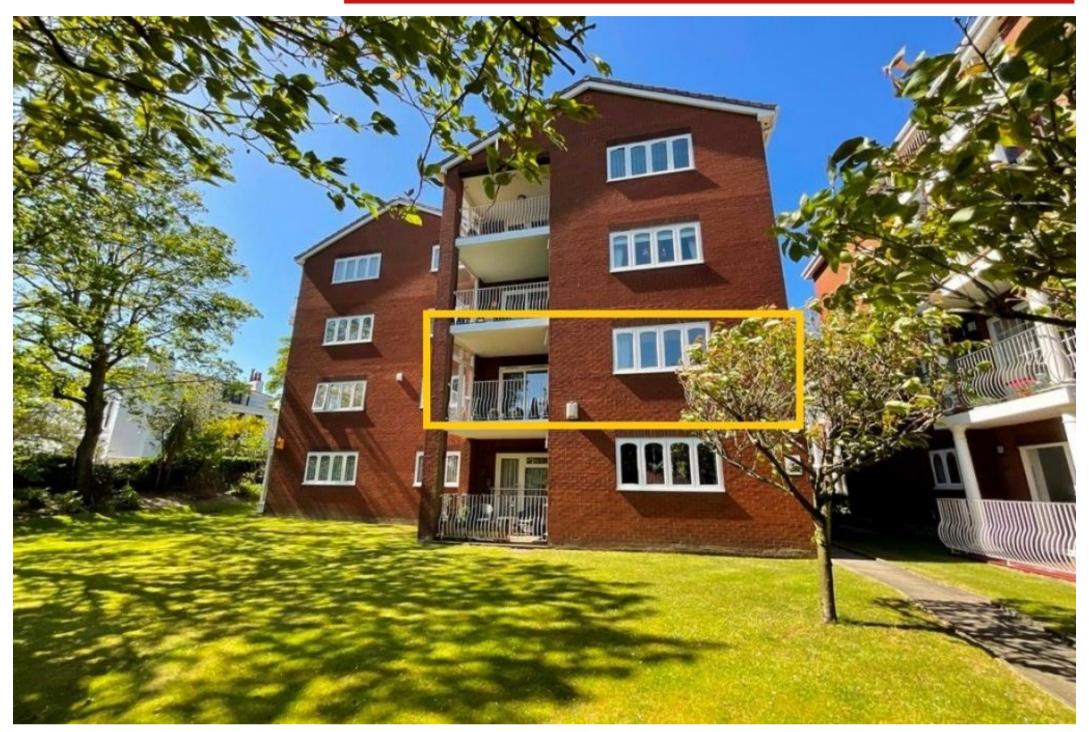

# **The Willows**

Beechfield Gardens, Westcliffe Road, Southport, PR8 2SW

- Purpose Built Apartment
- First Floor Position, Lift Access
- Three Bedrooms One En-Suite WC
- Balcony
- Garage
- In Need Of Modernisation

Price: £227,500 Subject to Contract

Viewing: Strictly by arrangement with The Agents (01704) 500 008

**AN EARLY INTERNAL INSPECTION IS STRONGLY RECOMMENDED** of this generously proportioned, purpose built, first floor apartment located within a sought after development to the shore side of Birkdale.

Offered for sale with no onward chain, the apartment would benefit from a programme of general updating though is installed with gas central heating and upvc double glazing and briefly comprises: Hall, Cloakroom/Store, Living Room with Balcony off, Fitted Kitchen, 3 Bedrooms (the principal with En-Suite WC) and main Bathroom.