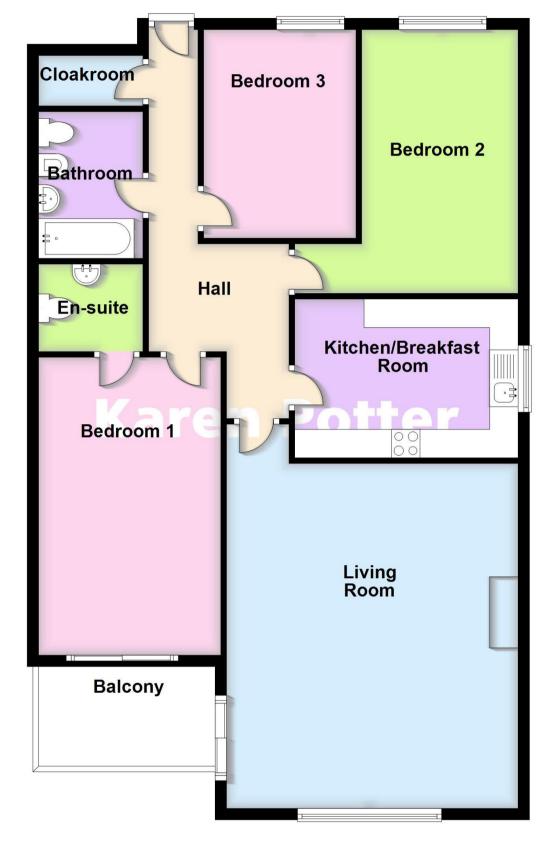

## **Ground Floor:**

### **Communal Entrance:**

Intercom controlled entry system giving access to hall with staircase and lift to all floors.

#### First Floor:

#### Hall

Cloakroom/Store - 1.83m x 0.89m (6'0" x 2'11")

**Living Room** - 6.07m plus door recess x 5.13m (19'11" x 16'10")

## **Balcony**

**Kitchen/Breakfast Room** - 3.94m x 2.79m (12'11" x 9'2")

**Bedroom 1** - 5.23m x 3.2m (17'2" x 10'6")

En-Suite WC - 1.83m x 1.55m (6'0" x 5'1")

**Bedroom 2** - 4.65m x 2.74m plus door recess (15'3" x 9'0")

**Bedroom 3** - 3.66m x 2.69m (12'0" x 8'10")

**Bathroom** - 2.59m x 1.83m (8'6" x 6'0")

**Outside:** There are communal gardens adjoining the development and a garage forming part of a separate block to the rear.

**NB:** We are required under the Money Laundering Regulations to check Purchaser's Identification Documents at the time of agreement to purchase.

© 2024 All Rights Reserved

First Floor

Approx. 105.8 sq. metres (1138.8 sq. feet)

Total area: approx. 105.8 sq. metres (1138.8 sq. feet)

Karen Potter Estate Agents confirm they have not tested any appliances or services at the property and cannot confirm their working condition or status. Prospective purchasers are advised to carry out their own investigations. The agents also give notice that these details do not constitute an offer or a contract and that no person employed by the agents has any authority to make or give any warranty or representation in relation to this property. All information supplied is believed to be correct but prospective purchasers should satisfy themselves by inspection as to the correctness of the statements contained in these particulars. If prospective purchasers have specific enquiries prior to viewing, please contact us and we will do all we can to clarify before an appointment to view is made. FLOOR PLANS NOT TO SCALE AND FOR ILLUSTRATIVE PURPOSES ONLY.