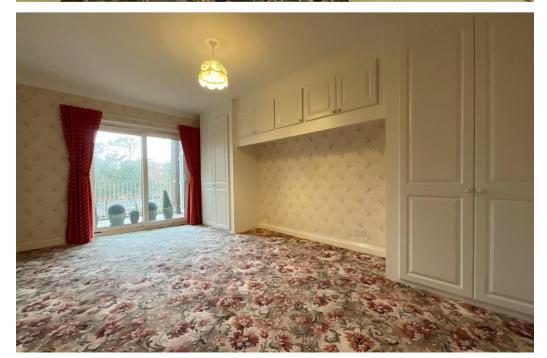

## **Balcony**

**Kitchen/Breakfast Room** - 3.94m x 2.79m (12'11" x 9'2")

**Bedroom 1** - 5.23m x 3.2m (17'2" x 10'6")

En-Suite WC - 1.83m x 1.55m (6'0" x 5'1")

**Bedroom 2** - 4.65m x 2.74m plus door recess (15'3" x 9'0")

**Bedroom 3** - 3.66m x 2.69m (12'0" x 8'10")

**Bathroom** - 2.59m x 1.83m (8'6" x 6'0")

**Outside:** There are communal gardens adjoining the development and a garage forming part of a separate block to the rear.