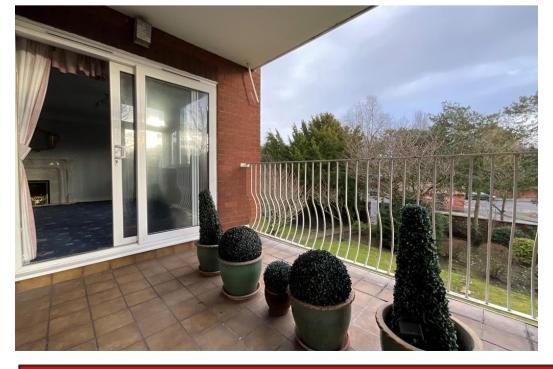

Offered for sale with no onward chain, the apartment would benefit from a programme of general updating though is installed with gas central heating and upvc double glazing and briefly comprises: Hall, Cloakroom/Store, Living Room with Balcony off, Fitted Kitchen, 3 Bedrooms (the principal with En-Suite WC) and main Bathroom.

## **Balcony**

**Kitchen/Breakfast Room** - 3.94m x 2.79m (12'11" x 9'2")

**Bedroom 1** - 5.23m x 3.2m (17'2" x 10'6")

En-Suite WC - 1.83m x 1.55m (6'0" x 5'1")

**Bedroom 2** - 4.65m x 2.74m plus door recess (15'3" x 9'0")