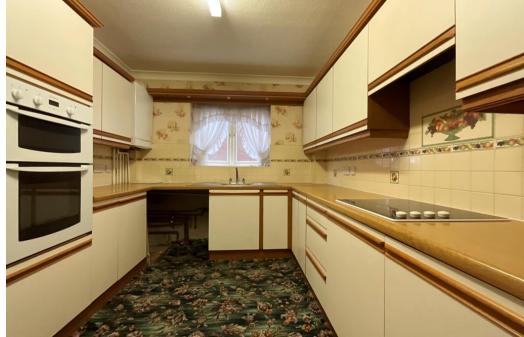

## **Balcony**

**Kitchen/Breakfast Room** - 3.94m x 2.79m (12'11" x 9'2")

**Bedroom 1** - 5.23m x 3.2m (17'2" x 10'6")

En-Suite WC - 1.83m x 1.55m (6'0" x 5'1")

**Bedroom 2** - 4.65m x 2.74m plus door recess (15'3" x 9'0")