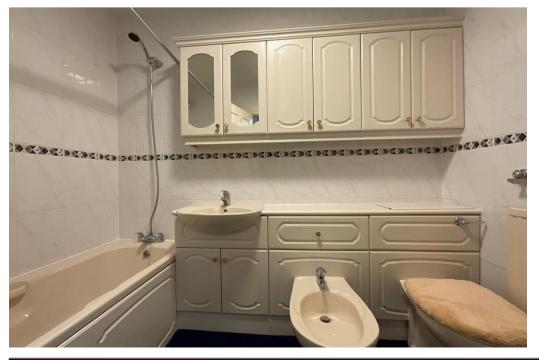

## **Balcony**

**Kitchen/Breakfast Room** - 3.94m x 2.79m (12'11" x 9'2")

**Bedroom 1** - 5.23m x 3.2m (17'2" x 10'6")

En-Suite WC - 1.83m x 1.55m (6'0" x 5'1")

**Bedroom 2** - 4.65m x 2.74m plus door recess (15'3" x 9'0")