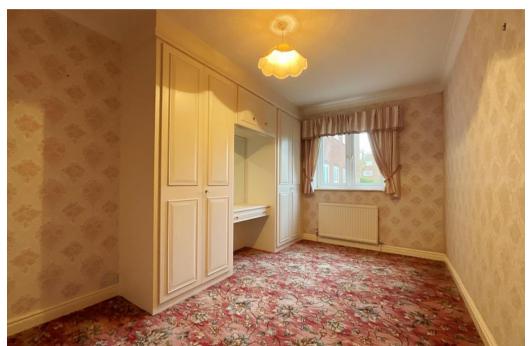

## **Balcony**

**Kitchen/Breakfast Room** - 3.94m x 2.79m (12'11" x 9'2")

**Bedroom 1** - 5.23m x 3.2m (17'2" x 10'6")

En-Suite WC - 1.83m x 1.55m (6'0" x 5'1")

**Bedroom 2** - 4.65m x 2.74m plus door recess (15'3" x 9'0")

**Bedroom 3** - 3.66m x 2.69m (12'0" x 8'10")

**Bathroom** - 2.59m x 1.83m (8'6" x 6'0")

**Outside:** There are communal gardens adjoining the development and a garage forming part of a separate block to the rear.