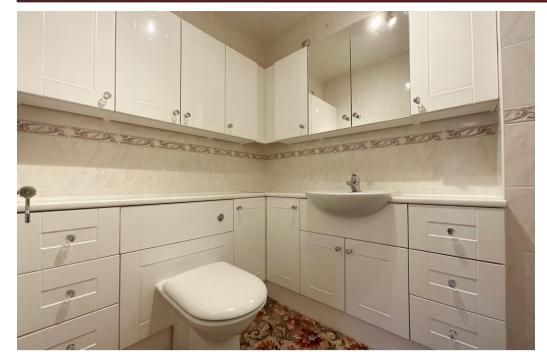

## **Balcony**

**Kitchen/Breakfast Room** - 3.94m x 2.79m (12'11" x 9'2")

**Bedroom 1** - 5.23m x 3.2m (17'2" x 10'6")

En-Suite WC - 1.83m x 1.55m (6'0" x 5'1")

**Bedroom 2** - 4.65m x 2.74m plus door recess (15'3" x 9'0")