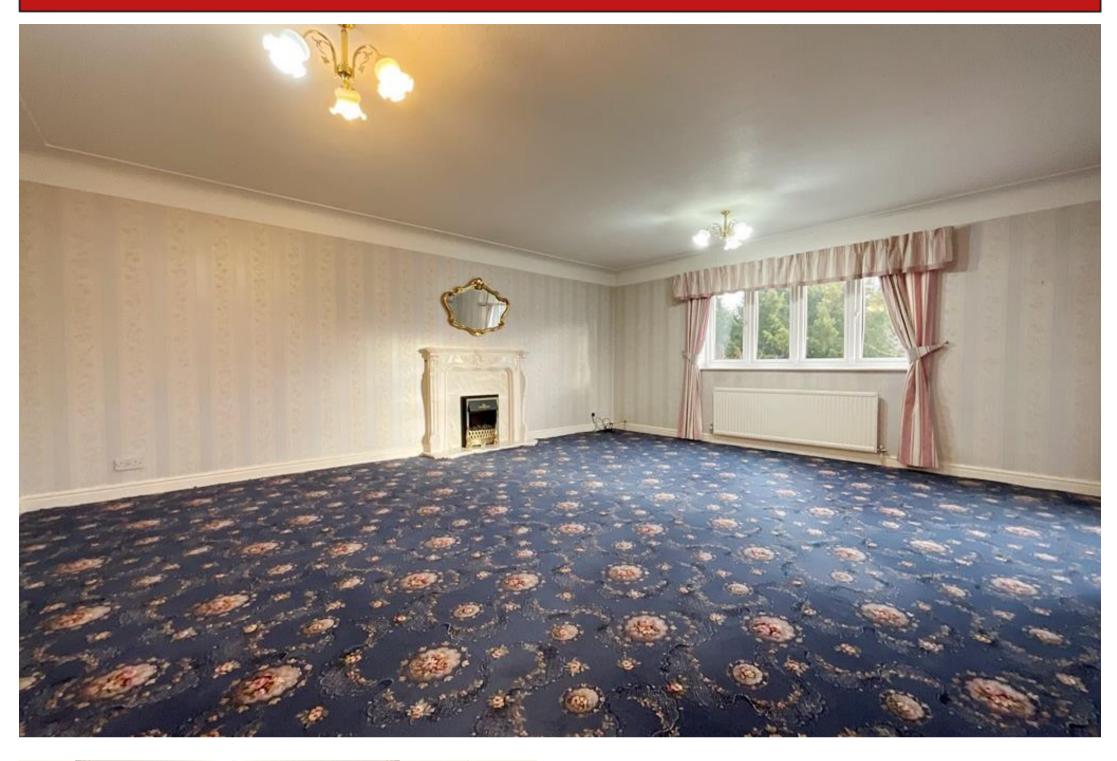

#### Hall

Cloakroom/Store - 1.83m x 0.89m (6'0" x 2'11")

**Living Room** - 6.07m plus door recess x 5.13m (19'11" x 16'10")