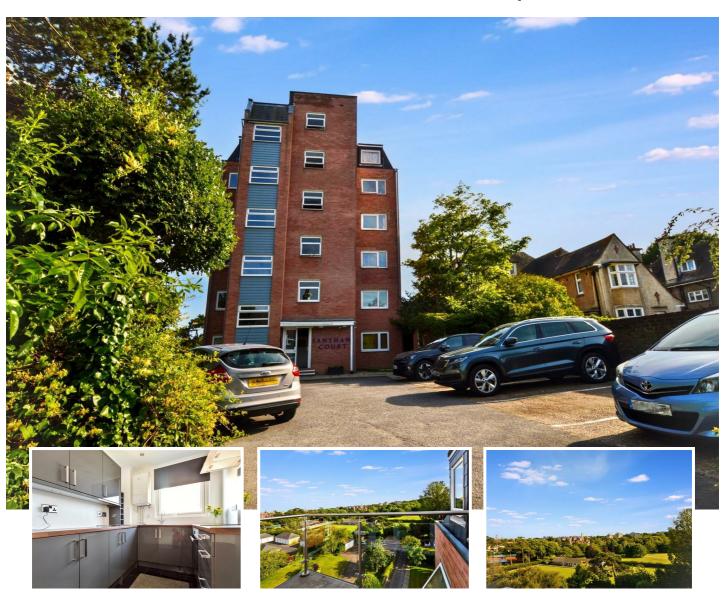

# 14 Sanshaw Court 19 The Goffs, Eastbourne BN21 1HF

\*\*AVAILABLE JULY\*\*+£75 FOR WATER RATES\*\*Town Rentals are delighted to offer to the market this extremely spacious two bedroom top floor apartment with stunning views over Gildredge Park. The property offers a modern kitchen, modern bathroom, spacious living room with a balcony, gas central heating, double glazing, communal gardens and parking space. This property is enviably situated close to local amenities, bus routes, Waitrose and Gildredge Park whilst being a short distance to Eastbourne's town centre.

# Balcony

With stunning views over Gildredge Park.

#### Kitchen

9'9" x 7'7" (2.99 x 2.32)

With tiled flooring, a range of wall and base units, single drainer sink unit with mixer tap, integrated fridge/freezer, integrated washing machine, oven and hob with an extractor fan over, window to the side aspect and wall mounted boiler.

#### Outside

The property benefits from a communal garden and parking space.