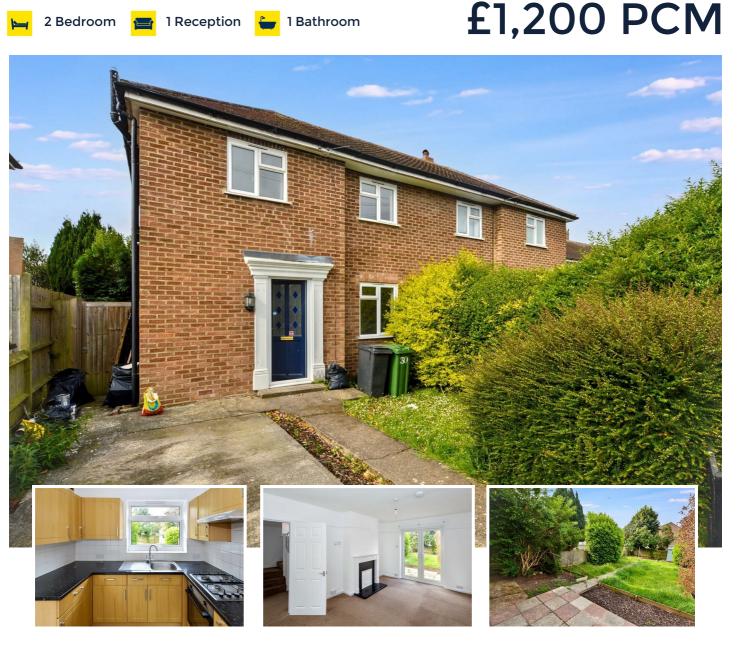

## 30 Frenchgate Road, Eastbourne BN22 9ES

\*\*AVAILABLE NOW\*\*Town Rentals are delighted to offer this two bedroom house offering a spacious living room, separate kitchen, downstairs cloakroom, modern bathroom, gas central heating, double glazing and rear garden. This property in enviably situated close to local amenities, bus routes, Hampden Park train station and schools.

## 30 Frenchgate Road, Eastbourne BN22 9ES

£1,200 PCM

| Main Features              | Hallway<br>Carpet, radiator and doors to                                                                                            |
|----------------------------|-------------------------------------------------------------------------------------------------------------------------------------|
| 2 Bedroom House            | WC                                                                                                                                  |
| Downstairs WC              | With vinyl flooring, wash basin, part tiled walls and ow-level WC.                                                                  |
| Driveway & Rear Garden     | Living Room                                                                                                                         |
| Gas Central Heating        | 15'8" x 10'5" (4.79 x 3.18)<br>With carpet, 2 x radiator, TV point, feature fire place window to front and patio<br>doors to rear.  |
| Double Glazing             |                                                                                                                                     |
| HOLDING DEPOSIT: £276      | Kitchen<br>10'2" x 8'5" (3.10 x 2.59)                                                                                               |
| TENANCY DEPOSIT: £1384     | Vinyl flooring, wall and base units Single drain, basin with mix tap . gas hob,                                                     |
| COUNCIL TAX BAND: B        | electric oven and cooker hood above with extractor fan, window to the rear, space for washing machine and space for fridge freezer. |
| • 12 MONTH INITIAL TENANCY | Stairs leading from the ground floor to the first floor with doors to-                                                              |
| TERM                       | Bedroom 1                                                                                                                           |
| • EPC D                    | 16'0" x 9'1" (4.89 x 2.78)<br>Two times Radiator, window to the front and rear and fitted carpet                                    |
|                            | Bedroom 2<br>10'1" x 6'7" (3.08 x 2.02)<br>With carpet, radiator and window to rear.                                                |
|                            | Outside<br>Rear garden, with shed (not maintained by the landlord)<br>Driveway to the front.                                        |