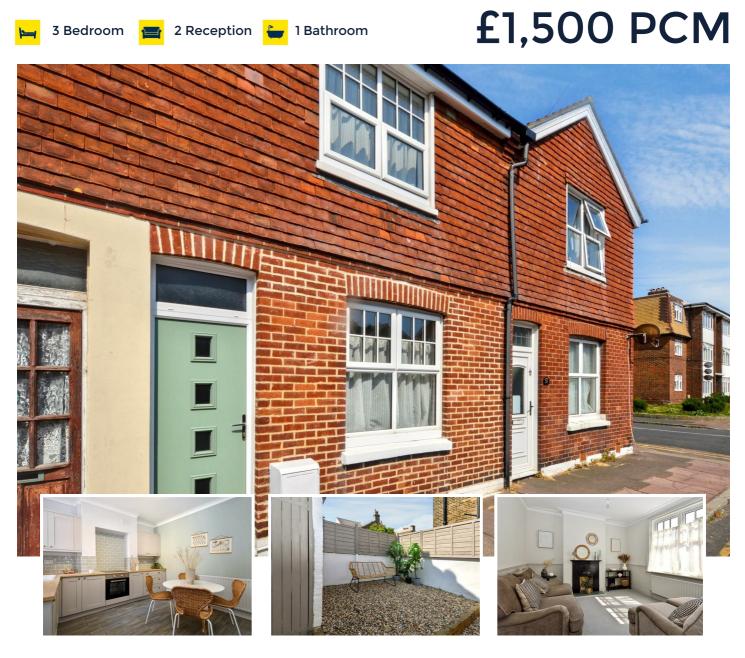

## 26 Firle Road, Eastbourne BN22 8DU

\*\* AVAILABLE NOW\*\* Town Rentals are delighted to offer this well presented three bedroom terrace house offering an open plan modern kitchen/ dining room, courtyard garden, modern downstairs bathroom, three bedrooms, gas central heating and double glazing. This property is enviably situated within walking distance of Eastbourne's town centre, seafront and train station, local amenities, bus routes and schools.

## £1,500 PCM

| Main Features                             | Entrance<br>Radiator, open to-                                                                                                                                                                                                                                                                                                                                                                                                                 |
|-------------------------------------------|------------------------------------------------------------------------------------------------------------------------------------------------------------------------------------------------------------------------------------------------------------------------------------------------------------------------------------------------------------------------------------------------------------------------------------------------|
| <ul> <li>3 Bedroom House</li> </ul>       | Living Room                                                                                                                                                                                                                                                                                                                                                                                                                                    |
| Downstairs Bathroom                       | Carpet, feature fire place, window to the front and radiator.                                                                                                                                                                                                                                                                                                                                                                                  |
| <ul> <li>Pretty Rear Courtyard</li> </ul> | Kitchen & Dining Area<br>Range of floor and wall mounted units, electric oven and hob, integrated<br>dishwasher, part tiled walls and door to-                                                                                                                                                                                                                                                                                                 |
| • Modern Kitchen/ Diner                   |                                                                                                                                                                                                                                                                                                                                                                                                                                                |
| Upstairs WC                               | Utility area<br>Space for washing machine and tumble dryer, door onto the garden and door to-                                                                                                                                                                                                                                                                                                                                                  |
| HOLDING DEPOSIT: £1730                    |                                                                                                                                                                                                                                                                                                                                                                                                                                                |
| • TENANCY DEPOSIT: £346                   | Bathroom<br>Tiled floor, window to rear, cupboard housing boiler, heated towel rail. Sink with<br>vanity unit under. Bath with a shower attachment and part tiled walls.                                                                                                                                                                                                                                                                       |
| COUNCIL TAX BAND: B                       |                                                                                                                                                                                                                                                                                                                                                                                                                                                |
| • 12 MONTH INITIAL TENANCY<br>TERM        | Courtyard Garden<br>Gravel, 2 x storage cupboard and gate to rear access.                                                                                                                                                                                                                                                                                                                                                                      |
| • EPC: D                                  | Stairs from ground floor to first floor landing doors to                                                                                                                                                                                                                                                                                                                                                                                       |
|                                           | Bedroom 3<br>Carpet, radiator and window to rear.                                                                                                                                                                                                                                                                                                                                                                                              |
|                                           | WC<br>Tiled floor, part tiled walls, WC with sink above and window to the side.                                                                                                                                                                                                                                                                                                                                                                |
|                                           | Bedroom 2<br>Carpet, feature fireplace, storage area, radiator and window to rear.                                                                                                                                                                                                                                                                                                                                                             |
|                                           | Bedroom 1<br>Carpet, feature fireplace., radiator and window to the front.                                                                                                                                                                                                                                                                                                                                                                     |
|                                           | Other Information<br>**Whilst we make every effort to ensure these details are accurate, we are unable<br>to check telephone and TV connection points, inspect loft access or check the<br>working condition of appliances. To a large extent we do rely on the information<br>provided by the landlord. Contractual obligations may require the rent, holding<br>deposit and tenancy deposit to differ in price than what is outlined above** |