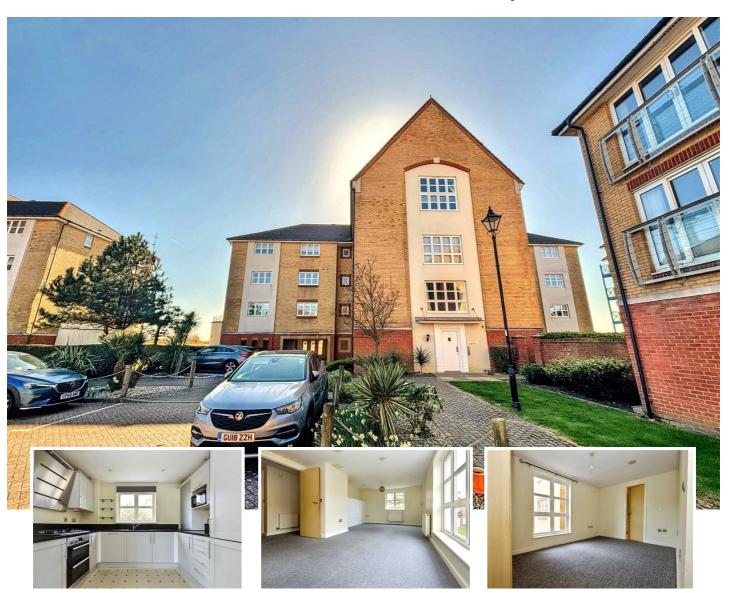

# 52 Caroline Way, Eastbourne BN23 5AY

Town Rentals are delighted to offer this well presented 3 bedroom, first floor flat, offering a spacious living room, open plan kitchen, family bathroom, en-suite shower room, built-in wardrobes, gas central heating, double glazing and allocated parking space. This property is enviably situated a stones throw from Eastbourne's seafront, whilst being a short walk to Sovereign Harbour cafes and restaurants, and all the amenities within the Retail Park.

## 52 Caroline Way, Eastbourne BN23 5AY

## Kitchen

9'5" x 7'3" (2.88 x 2.22)

With tile effect vinyl flooring, a range of wall and base units, one and a half bowl sink with engrained worktop drainer unit and mixer tap, 5 ring gas hob with cooker hood over, double electric oven, integrated dishwasher, integrated washer/dryer, integrated fridge/freezer, microwave (gifted), ceiling spotlights and window to side aspect.