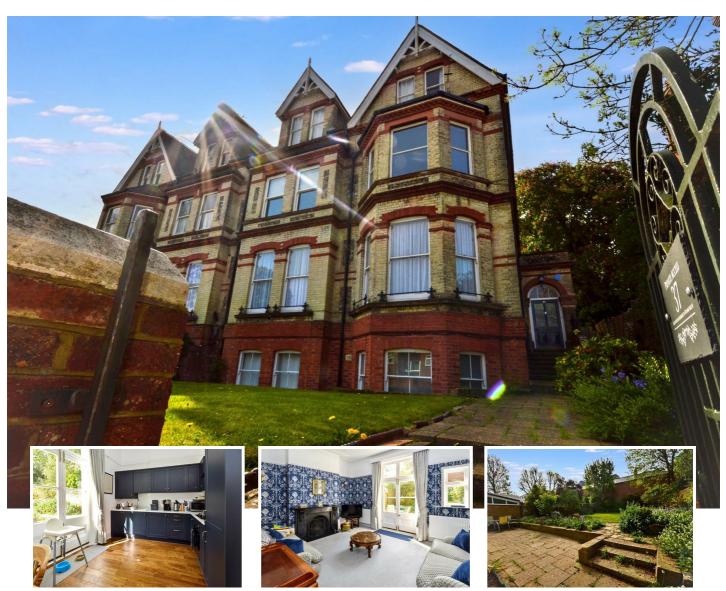

# 37 Silverdale Road, Eastbourne BN20 7AT

\*\*AVAILABLE JULY\*\* FURNISHED/UNFURNISHED\*\* Town Rentals are delighted to offer this rare opportunity for an immaculately presented, two double bedroom apartment with private entrance in the heart of lower Meads. This property offers ample character, refurbished to a high standard with a spacious living room, modern kitchen/breakfast room, grand hallway, study, elegant Victorian style shower room and large private garden. This property is enviably situated close to Eastbourne's seafront, theatres, local amenities, cafes and restaurants whilst being a short distance to Eastbourne's town centre and train station. A viewing is highly recommended.

#### Kitchen/Breakfast Room

13'5" x 9'6" (4.10 x 2.92)

With laminate flooring, a range of wall and base units, ceramic single drainer sink unit with mixer tap, electric oven, 4 ring gas hob, cooker hood, integrated fridge/freezer, integrated dishwasher, integrated washer/dryer, ceiling spotlights, window to rear aspect and door doors leading to private garden.

### **Living Room**

16'4" x 13'4" (4.99 x 4.08)

With fitted carpet, 2 x radiator, wall lights, original features, feature fireplace, TV point, window to rear aspect and double doors leading to private garden.

#### Garden

The property has a large private rear garden with patio area and steps leading to lawn, with stepping stones, flowerbed borders, Wendy house (gifted), rockery and side gate access.