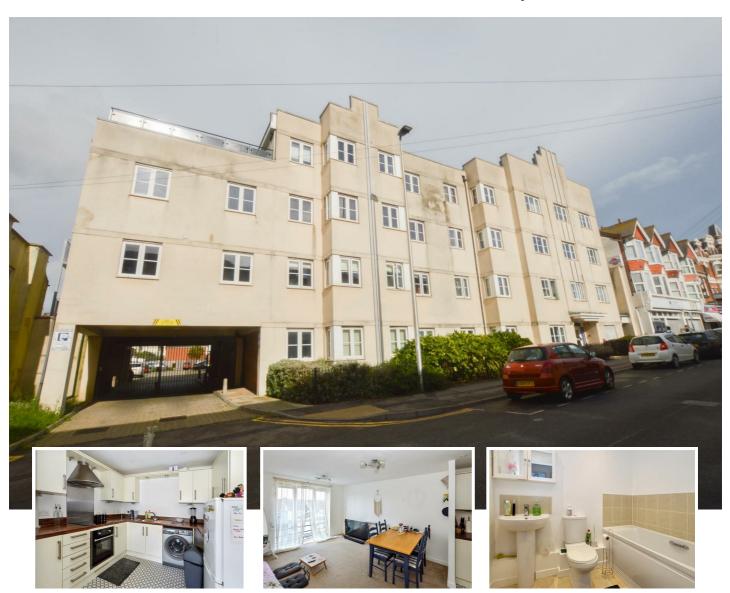

## 15 Susans Road, Eastbourne BN21 3AG

\*\*AVAILABLE JULY\*\* \*\*INCLUDES WATER RATES\*\* Town Rentals are delighted to offer this well presented, top floor, two bedroom apartment with a spacious living room, open plan kitchen, modern bathroom, en-suite to main bedroom, double glazing and an allocated parking space. The property is conveniently located within Eastbourne's town centre, close to The Beacon, train station, seafront and bus routes.

### 15 Susans Road, Eastbourne BN21 3AG

#### Hallway

With fitted carpet, wall mounted heater, airing cupboard and storage cupboard, wall mounted entry phone receiver and doors leading to -

#### **Living Room**

21'11 x 11'11 (including kitchen) (6.68m x 3.63m (including kitchen))
A spacious living room with fitted carpet, large windows to the rear of the property, heater, TV and telephone connection, an open plan arrangement to -

#### Kitchen

With vinyl flooring, a range of work surfaces and units comprising stainless steel sink with drainer, free standing washing machine and fridge/freezer, over and hob with extractor fan over and ceiling spot lights. (Washing machine and fridge/freezer not maintained by the landlord.)

#### **Bathroom**

With vinyl flooring, towel rail, part tiled walls and a white suite comprising panelled bath with shower attachment, low level WC and pedestal hand wash basin.