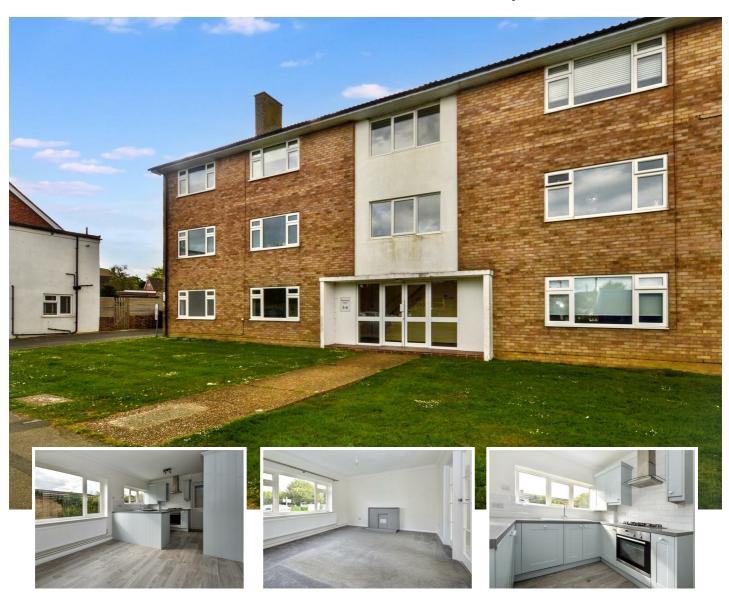

# Elizabeth Court High Street, Polegate BN26 5EN

\*\*AVAILABLE NOW\*\*GROUND FLOOR\*\*Town Rentals are delighted to offer this 2 bedroom ground floor flat offering a spacious living room, modern kitchen/breakfast room, modern bathroom, gas central heating, double glazing, lock-up storage cupboard and private entrance. This property is enviably situated within Polegate's high street just a short walk to Polegate train station, bus routes and local amenities.

### **Living Room**

13'10" x 12'4" (4.24 x 3.78)

With fitted carpet, radiator, feature fireplace, TV point, window to front aspect and door to -

#### Kitchen/Breakfast Room

16'4" x 10'0" (4.98 x 3.07)

With laminate flooring, a range of wall and base units, ceramic one and a half bowl single drainer sink unit with mixer tap, gas hob, electric oven, cooker hood, integrated dishwasher, integrated washing machine, integrated fridge/freezer, radiator, frosted door to side aspect, 2 x window to rear aspect and archway to -