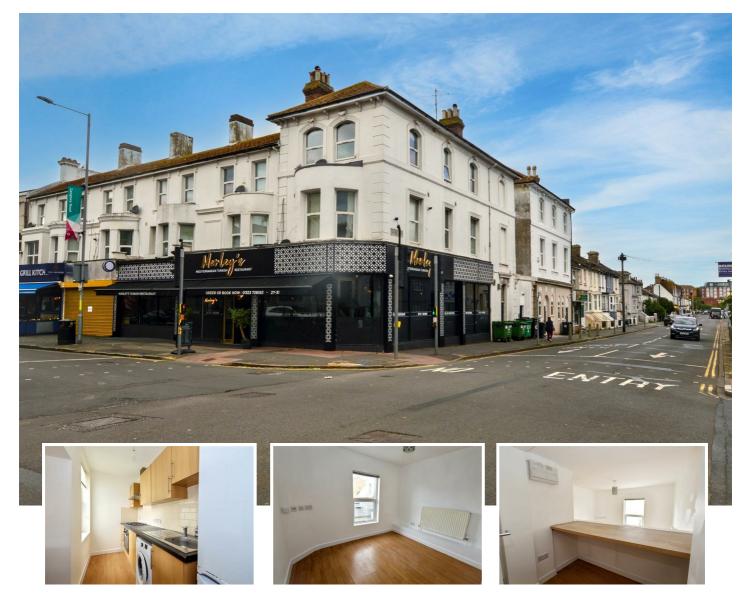

## Flat 5 25-31 Langney Road, East Sussex BN21 3QA

Town Rentals are delighted to offer this first floor, 2 double bedroom flat offering open plan kitchen, compact living room, double glazing and gas central heating. This property is enviably situated in Eastbourne's town centre with local amenities, shops, bus routes and train station all within walking distance.

## Flat 5 25-31 Langney Road, East Sussex BN21

**Main Features** 

## £950 PCM

| Main realures                                         | system, 2 x radiator and doors to-                                                                                                                                                                                                                                                                              |
|-------------------------------------------------------|-----------------------------------------------------------------------------------------------------------------------------------------------------------------------------------------------------------------------------------------------------------------------------------------------------------------|
| • 2 Double Bedroom Flat                               | Kitchen<br>11'1" x 8'7" (3.38 x 2.63)<br>With laminate flooring, a range of wall and base units, part tiled walls, single<br>drainer sink unit with mixer tap, gas hob, electric oven, cooker hood, washing<br>machine, fridge/freezer, breakfast bar overlooking lounge area and window to the<br>rear aspect. |
| First Floor                                           |                                                                                                                                                                                                                                                                                                                 |
| • Open Plan                                           |                                                                                                                                                                                                                                                                                                                 |
| Gas Central Heating                                   |                                                                                                                                                                                                                                                                                                                 |
| Double Glazing                                        | Living Room<br>9'8" x 7'7" (2.95 x 2.33)<br>With laminate flooring, radiator and window to rear aspect.                                                                                                                                                                                                         |
| HOLDING DEPOSIT: £219                                 |                                                                                                                                                                                                                                                                                                                 |
| • TENANCY DEPOSIT: £1096                              | Bathroom                                                                                                                                                                                                                                                                                                        |
| COUNCIL TAX BAND: A                                   | With tiled flooring, part tiled walls, heated towel rail, bath with shower attachment over, basin, low level WC and frosted window to rear aspect.                                                                                                                                                              |
| <ul> <li>12 MONTH INITIAL TENANCY<br/>TERM</li> </ul> | Bedroom 1<br>11'1" x 7'11" (3.38 x 2.43)                                                                                                                                                                                                                                                                        |
| • EPC: D                                              | With laminate flooring, radiator, fitted wardrobe and window to rear aspect.                                                                                                                                                                                                                                    |
|                                                       | Bedroom 2<br>11'2" x 7'8" (3.42 x 2.36)<br>With laminate flooring, radiator, fitted wardrobe and window to rear aspect.                                                                                                                                                                                         |
|                                                       | Other Information                                                                                                                                                                                                                                                                                               |