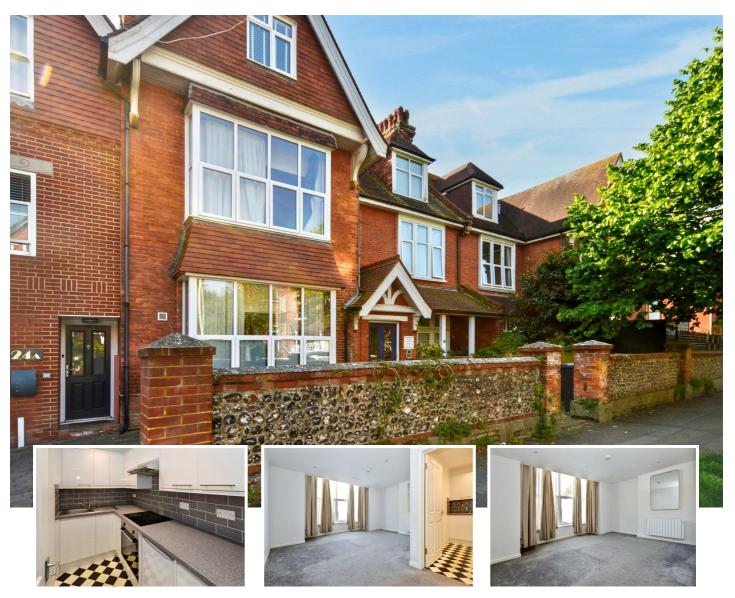

## 24 Enys Road, Eastbourne BN21 2DX

\*\*AVAILABLE NOW\*\* Town Rentals are delighted to offer this modern, ground floor bay-fronted studio flat offering a modern kitchen and shower room, double glazing and electric heating. The property is enviably situated close to Eastbourne's town centre, train station and bus routes.

#### Studio Room

Wall mounted electric heater, entry phone handset, heater, TV point, ceiling spotlights, bay window to the front and doors to -

#### Kitchen

With vinyl flooring, part tiled walls, a range of wall and base units, single drainer sink unit with mixer tap, built-in electric hob and oven, cooker hood, under counter fridge/freezer and ceiling spotlights.

#### **Shower Room**

With vinyl flooring, part tiled walls, shower cubicle with electric shower, heater towel rail, low level WC and basin set in vanity with mixer tap.