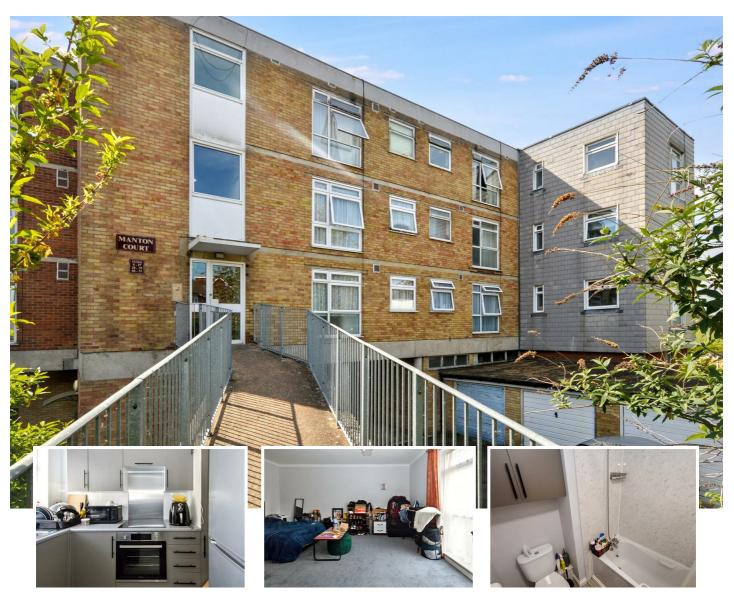

### 12 Manton Court, Eastbourne BN23 6LG

\*\*AVAILABLE JUNE\*\*INCLUDES WATER RATES\*\* Town Rentals are delighted to offer to the market this well presented studio flat offering a spacious studio room, separate modern kitchen, bathroom allocated parking and storage area. This property is enviably situated close to local amenities and bus routes, whilst being a short drive to Eastbourne's town centre and seafront.

#### Studio Flat

Modern Kitchen

• Storage Room

· Allocated Parking

Modern Bathroom

HOLDING DEPOSIT: £173

• TENANCY DEPOSIT: £865

• COUNCIL TAX BAND: A

#### Hallway

With fitted carpet, entry phone system and doors to -

#### Studio Room

15'10" x 13'9" at largest point (4.84 x 4.21 at largest point)

With fitted carpet, built-in wardrobe, window to rear aspect and opening to-

#### Kitchen

With vinyl flooring, part tiled walls, a range of wall and base units, basin with drainer, electric oven and hob, space for fridge, space for washing machine and cupboard housing hot water tank.

#### **Bathroom**

With vinyl flooring, part tiled walls, low level WC, basin, wall mounted heater and bath with shower attachment.

#### Outside

Allocated parking and allocated storage area in the basement.