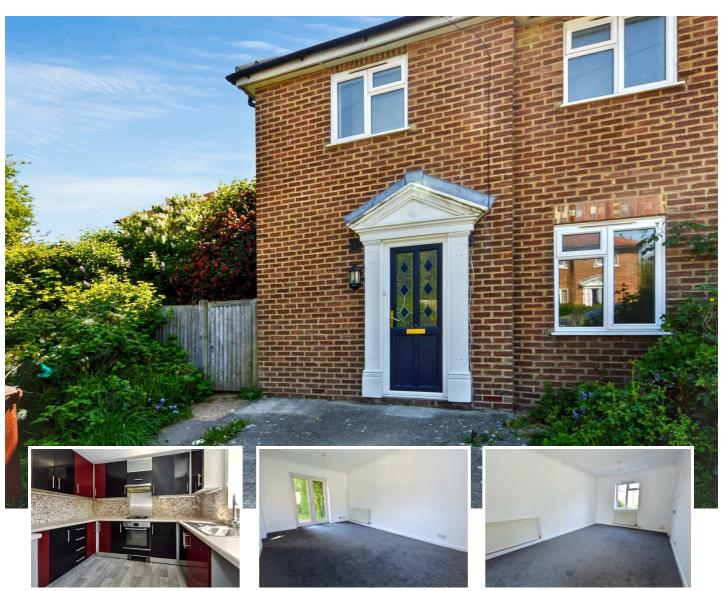

# 34 The Hydneye, Eastbourne BN22 9BX

\*\*AVAILABLE NOW\*\*Town Rentals are delighted to offer a 2 bedroom semi-detached house offering a dual aspect living room, separate kitchen, downstairs cloakroom, gas central heating, double glazing, rear garden and driveway. This property is enviably situated close to local amenities, schools, bus routes and Hampden Park train station.

# Living Room

9'11" x 16'0" (3.03 x 4.90)

With fitted carpet, radiator, TV and telephone points, window to front aspect, patio doors to garden and door to -

# Kitchen

8'5" x 9'8" (2.59 x 2.95)

With vinyl flooring, a range of wall and base units, single drainer sink with mixer tap, gas hob, electric oven, cooker hood, space for fridge/freezer, space for washing machine, part tiled walls and window to rear aspect.