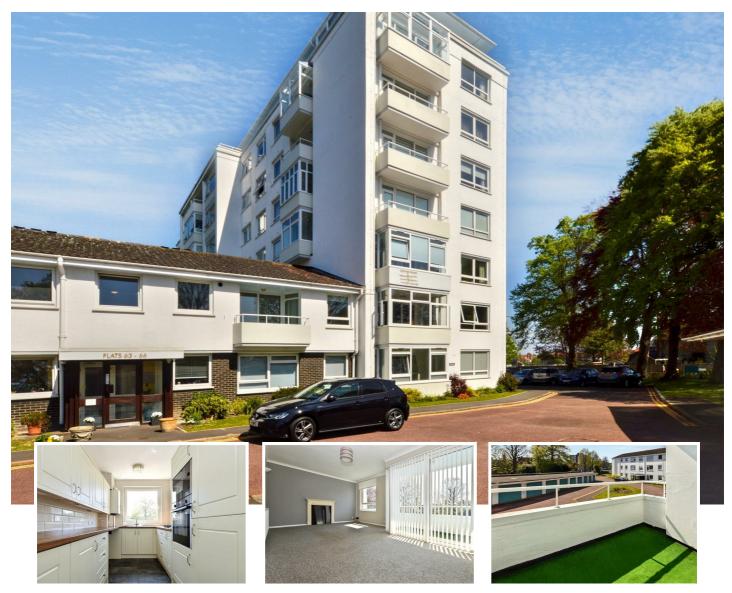

## Saffrons Court Compton Place Road, Eastbourne BN21 1DZ

\*\*AVAILABLE NOW\*\*INLCUDES WATER RATES\*\* A well presented first floor flat forming part of this sought after development set in stunning lawned communal gardens. Enviably situated in Saffrons the flat benefits a living/dining room with balcony, modern kitchen, modern shower room and separate cloakroom, two double bedrooms, double glazing and gas central heating.

#### Balcony & Communal Gardens

- Modern Shower Room
- Double Glazing & Gas Central Heating

• 2 Bedroom First Floor Flat (Top

Spacious Living/Dining Room

- HOLDING DEPOSIT: £230
- TENANCY DEPOSIT: £1,153
- COUNCIL TAX BAND: D
- 12 MONTH INITIAL TENANCY TERM
- EPC: C