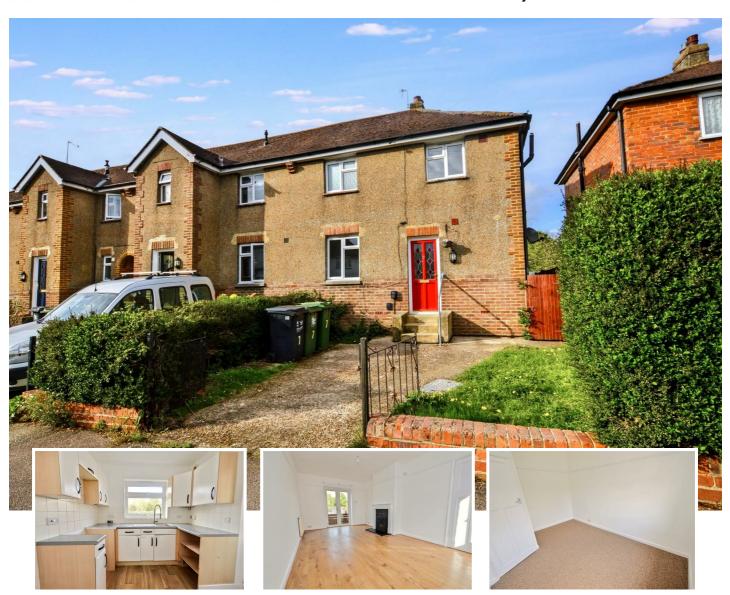

# 7 Sackville Road, Eastbourne BN22 9HA

\*\* AVAILABLE NOW\*\* Town Rentals are delighted to offer this semi-detached 3 bedroom house, offering a spacious living room, separate kitchen, downstairs cloakroom, bathroom, gas central heating, double glazing, rear garden and driveway. This property is conveniently located close to local amenities, bus routes, schools and Hampden Park train station.

## **Living Room**

10'3" x 17'10" (3.13 x 5.45)

With laminate flooring, feature fireplace, TV and telephone point, window to front aspect and patio doors to rear.

## Kitchen

8'0" x 10'6" (2.46 x 3.21)

With vinyl flooring, a range of wall and base units, single drainer sink unit with mixer tap, space for washing machine, space for electric oven, space for fridge/freezer, option space for dishwasher, window to rear aspect and frosted door to side.