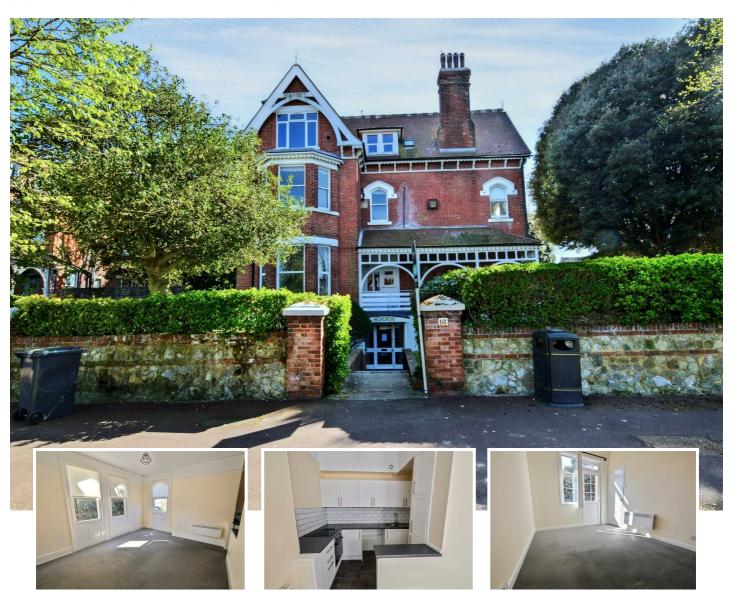

## 63 Highgrove Carlisle Road, Eastbourne BN20 7BN

\*\* AVAILABLE NOW\*\* Town Rentals are delighted to offer to the market this well presented one bedroom second (top) floor converted flat offering open plan living, a modern bathroom, character features, Juliette balcony and electric heating. This property is enviably situated within Lower Meads conveniently located for the nearby theatres, local amenities, bus routes and seafront.

#### Hallway

Fitted carpet, entry phone system, doors to -

## Living room

Fitted carpet, 2 x electric heaters, TV and telephone point, 2 x sash windows to side aspect, 1 x sash window to front aspect, open plan leads to -

### **Open Plan Kitchen**

Tile effect vinyl flooring, a range of wall and base units, electric oven and hob, space for washing machine, single drainer sink with mixer tap, airing cupboard, part tiled walls and extractor fan.

#### **Bedroom**

Fitted carpet, electric heater, telephone point, Juliette balcony, window to side aspect.

#### **Bathroom**

Tile effect vinyl flooring, low level WC, basin with mix tap, shaver point, chrome heated towel rail, extractor fan, bath with mixer tap and shower attachment with wall mounted riser rail.