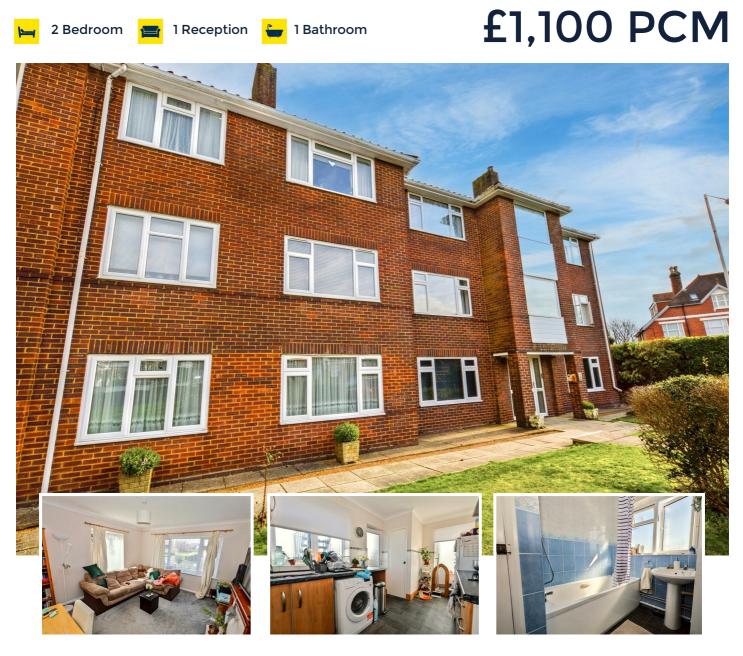

# 4 Bedfordwell Court, Eastbourne BN22 8XE

\*\* AVAILABLE MAY\*\* Town rentals are delighted to offer for rental this extremely well presented, two double bedroom apartment in the sought after Upperton area of Eastbourne. This spacious and well decorated property offers a spacious living room with electric fire, modern kitchen/breakfast room, cloakroom and separate bathroom, double glazing and residents off street parking. The property is enviably situated close to Eastbourne's town centre, train station and bus routes.

# £1,100 PCM

# Living Room

14'01 x 12'11 (4.29m x 3.94m) With fitted carpet, wall mou

With fitted carpet, wall mounted electric heater, electric fireplace, TV points and windows to front and side aspect.

#### Kitchen/Breakfast Room

12'09 x 8'06 (3.89m x 2.59m)

With tile effect vinyl flooring, part tiled walls, a range of wall and base units with single sink unit and mixer tap, electric oven and hob with cooker hood over, space and plumbing for washing machine, space for under counter fridge/freezer, space for small table and chairs, storage cupboard, window to rear and side aspect and frosted door leading to external fire exit stairway.

## Bathroom

With tile effect vinyl flooring, tiled walls, a white suite comprising panelled bath and shower mixer tap, wash hand basin, chrome heated towel rail, airing cupboard and frosted window to rear.