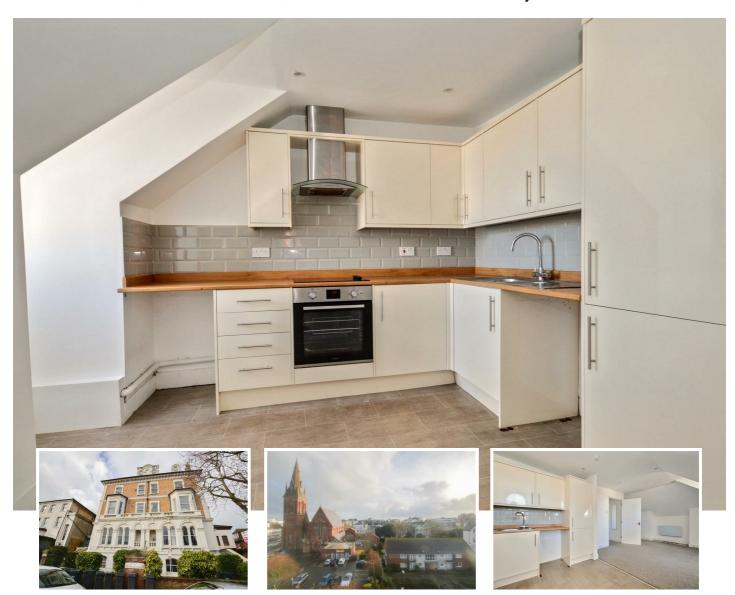

### 7 Spencer Court Spencer Road, Eastbourne BN21 4PD

\*\* AVAILABLE NOW\*\* Town Rentals are delighted to offer to the market this spacious, two-bedroom top floor converted flat forming part of this attractive residence on the sought-after west side of the Town Centre. The flat benefits from a modern kitchen open plan to the lounge and modern bathroom. The property is in within short walking distance to Eastbourne `s Town Centre and Train station.

#### Entrance

Fitted carpet, heater and security entry phone system.

• 2 Bedroom Flat

Bedroom 1

Top Floor

12 `57 x 11 `77 (3.66m `17.37m x 3.35m `23.47m)

Carpet, heater and window to the side.

Modern Kitchen

Bedroom 2

Fitted carpet, heater and window to front.

Modern Bathroom

Lounge

HOLDING DEPOSIT: £253
 TENANCY DEPOSIT: £1269

· Open Plan Living Room

21 ` 23 x 15 ` 10 largest point including kitchen (6.40m ` 7.01m x 4.57m ` 3.05m

largest point including)

Fitted carpet, heater, window to the front and TV point.

• COUNCIL TAX BAND: B

Kitchen

• 12 MONTHS INITIAL TENANCY

Range of wall and base units. Worktop with sink unit and mixer tap. Oven and hob with extractor over, space for washing machine, space for fridge, part tiled walls

TERM
• EPC D

and window to the front.

Modern Bathroom

White suite comprising bath, wash hand basin and low-level WC, part tiled walls, separate shower cubical and frosted window.