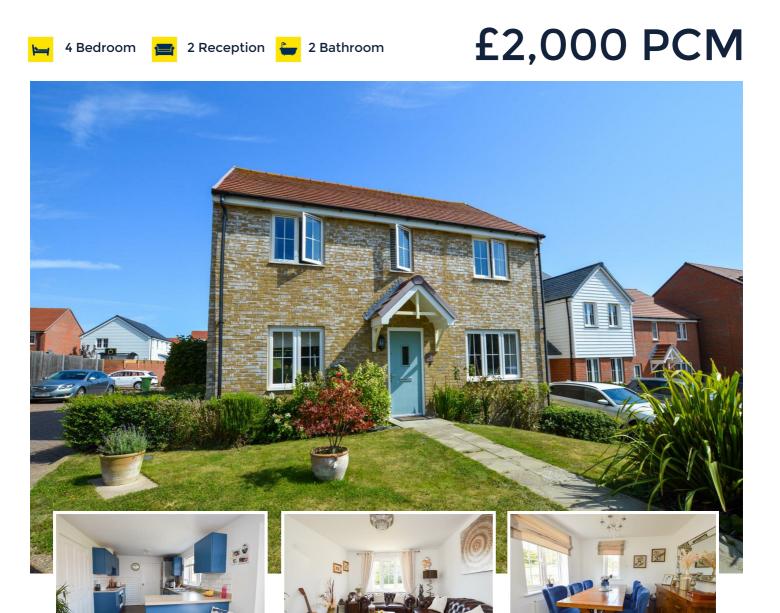

## 3 White Clover Close, Pevensey BN24 5GH

Town Rentals are delighted to offer this immaculately presented 4 bedroom detached house offering two reception rooms, modern kitchen/breakfast room, utility room, cloakroom, bathroom, en-suite to principle bedroom, double glazing, gas central heating, rear garden and car port/drive for two vehicles. This property is enviably situated overlooking fields, close to bus routes, local amenities and schools.

#### Main Features Hallway With Karndean flooring, radiator, telephone point and doors to -Livina Room 4 Bedroom Detached House 10'8" x 13'3" (3.27 x 4.06) With Karndean flooring, telephone and TV point, radiator and window to front aspect with park views. 2 Reception Rooms, Modern Dining Room Kitchen/Breakfast Room & 9'10" x 10'9" (3.00 x 3.30) With Karndean flooring, radiator and window to side and front aspect with views. **Utility Room** Kitchen/Breakfast Room Modern Cloakroom, Family 20'3" x 9'6" (6.19 x 2.91) With Karndean flooring, a range of wall and base units, breakfast bar one and a half bowl single drainer sink **Bathroom & En-Suite Shower** unit with mixer tap, fridge/freezer (gifted), dishwasher (gifted), gas hob, electric oven, cooker hood, window to rear aspect, space for dining, patio doors leading to garden and doors to -Room Utility Room 6'1" x 5'3" (1.86 x 1.61) Gas Central Heating & Double With Karndean flooring, base unit and worktop, boiler, washing machine (gifted), tumble dryer (gifted), radiator. door to side access and door to -Glazing Cloakroom Car Port, Driveway & Rear With Karndean flooring, radiator, part tiled walls, basin with mixer tap, low level WC and extractor fan. Garden Stairs Leading from hallway to first floor landing with window to side aspect, airing cupboard and doors to - HOLDING DEPOSIT: £461 Bathroom With laminate flooring, tiled walls, low level WC, basin with mixer tap, bath with mixer tap and wall mounted TENANCY DEPOSIT: £2307 shower attachment, chrome heated towel rail, extractor fan and frosted window to side aspect. COUNCIL TAX BAND: E Bedroom 1 11'0" x 11'4" (3.37 x 3.47) With fitted carpet, radiator, wardrobes (gifted), window to rear aspect and door to - 12 MONTH INITIAL TENANCY TERM **En-Suite Shower Room** With laminate flooring, part tiled walls, low level WC, basin with mixer tap, shower cubicle and frosted window to rear aspect. Bedroom 2 11'0" x 11'7" (3.37 x 3.55) With fitted carpet, radiator and window to front aspect. Bedroom 3 7'10" x 7'7" (2.41 x 2.32) With fitted carpet, radiator and window to front aspect. Bedroom 4 9'11" x 9'0" (3.03 x 2.75) With fitted carpet, radiator and window to front and side aspect. Outside With a large rear garden offering a large patio area, lawn, shed (gifted) on concrete base, with side access and rear gate access leading to carport and driveway offering space for two vehicles.