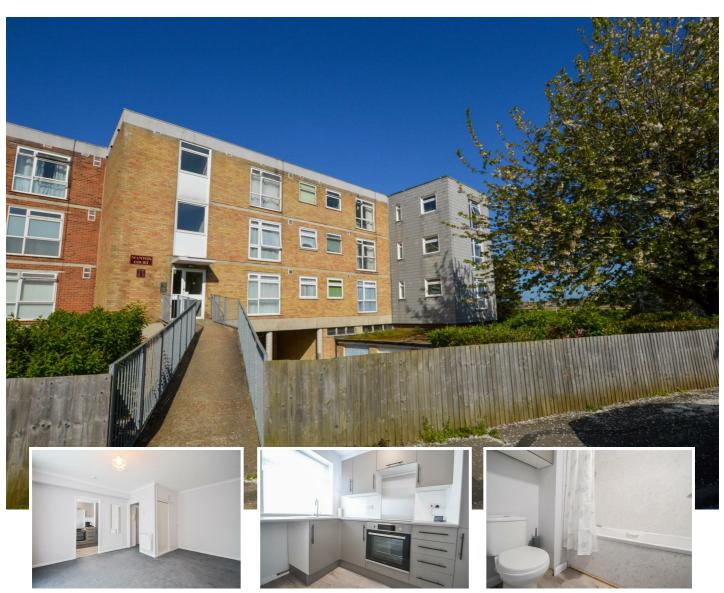

# 12 Manton Court, Eastbourne BN23 6LG

Town Rentals are delighted to offer to the market this well presented studio flat offering a spacious studio room, separate modern kitchen, bathroom allocated parking and storage area. This property is enviably situated close to local amenities and bus routes, whilst being a short drive to Eastbourne's town centre and seafront.

#### Studio Room

15'10" x 13'9" at largest point (4.84 x 4.21 at largest point)

With fitted carpet, built-in wardrobe, window to rear aspect and opening to-

#### Kitchen

With vinyl flooring, part tiled walls, a range of wall and base units, basin with drainer, electric oven and hob, space for fridge, space for washing machine and cupboard housing hot water tank.

# **Bathroom**

With vinyl flooring, part tiled walls, low level WC, basin, wall mounted heater and bath with shower attachment.