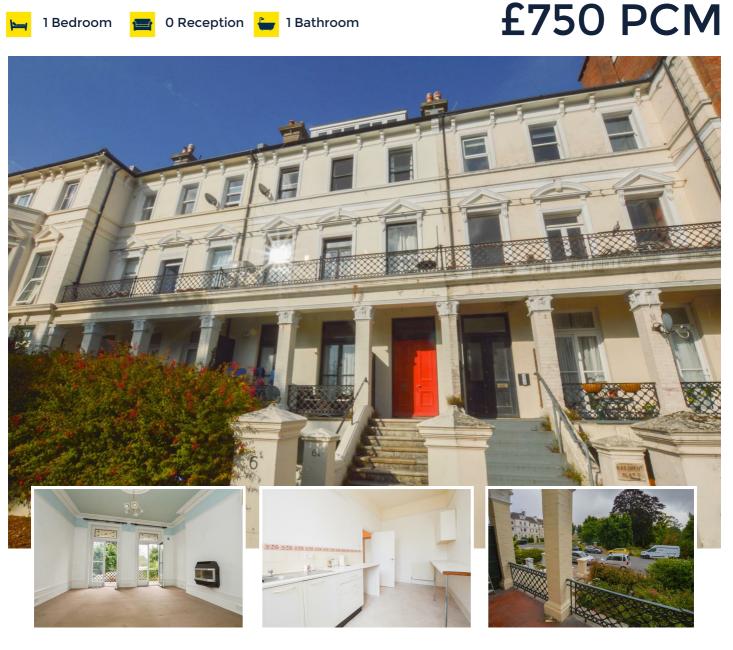

## Flat 1 6 Eversfield Road, East Sussex BN21 2AS

Town Rentals are delighted to offer to the market this well presented hall floor studio flat located within the popular Upperton area of Eastbourne, within close walking distance of the station & town Centre. The property benefits a spacious studio room, separate kitchen and a balcony.

## Flat 1 6 Eversfield Road, East Sussex BN21 2AS

| Main Features                            | Hallway                                                                                                                                                         |
|------------------------------------------|-----------------------------------------------------------------------------------------------------------------------------------------------------------------|
|                                          | Carpet, entry phone, radiator, cupboard housing hot water tank and doors to-                                                                                    |
| Studio Flat                              | Studio Room                                                                                                                                                     |
| Hall Floor                               | 15'10" x 15'10" (4.85 x 4.84)                                                                                                                                   |
|                                          | Carpet, cupboard with pull down bed and doors onto the balcony.                                                                                                 |
| • Balcony                                |                                                                                                                                                                 |
|                                          | Kitchen                                                                                                                                                         |
| <ul> <li>Spacious Studio Room</li> </ul> | 15'3" x 7'6" (4.66 x 2.31)                                                                                                                                      |
| Separate Kitchen & Bathroom              | Vinyl floor, windows to the rear, part tiled walls, radiator, sink space for fridge freezer and washing machine.                                                |
| HOLDING DEPOSIT: £173                    | Bathroom                                                                                                                                                        |
| TENANCY DEPOSIT: £865                    | Vinyl floor, bath, low level WC, sink and part tiled walls.                                                                                                     |
| COUNCIL TAX BAND: A                      | Other Information                                                                                                                                               |
| • 12 MONTH INITIAL TENANCY               | **Whilst we make every effort to ensure these details are accurate, we are unable to check telephone and TV connection points, inspect loft access or check the |
| TERM                                     | working condition of appliances. To a large extent we do rely on the information                                                                                |