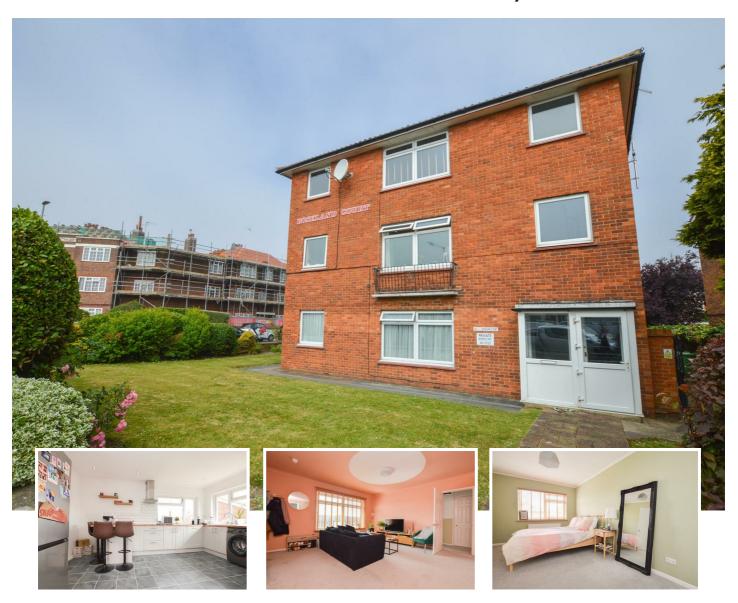

### Roselands Court Seaside, Eastbourne BN22 7RL

Town Rentals are delighted to offer this well presented, top floor flat, situated within walking distance to local amenities and bus routes. Property benefits include modern open kitchen, modern bathroom, two spacious bedrooms, gas central heating controlled by google smart nest and double glazing. This property can be offered furnished or unfurnished.

# Roselands Court Seaside, Eastbourne BN22

#### **Living Room**

14'11" x 14'6" (4.55 x 4.44)

Carpet, window to the front, fitted cupboard, radiator and door too-

• 2 Bedroom Flat

• Top Floor

#### Kitchen

• Modern Kitchen

15'9" x 10'8" (4.82 x 3.27)

Modern Bathroom

Vinyl floor, range of floor and wall mounted units with a breakfast bar. Window to the side and rear, integrated dishwasher, hob and oven. Free standing

fridge/freezer and washing machine. Spot lights and radiator.

Spacious Living Room

#### Bedroom 2

• COUNCIL TAX BAND: B

10'11" x 7'11" (3.34 x 2.42)

Carpet, window to the front and radiator.

COUNCIL TAX BAND: B

#### Bedroom 1

16'5" x 9'11" (5.01 x 3.04)

Carpet, window to the side and 2 x fitted cupboards.