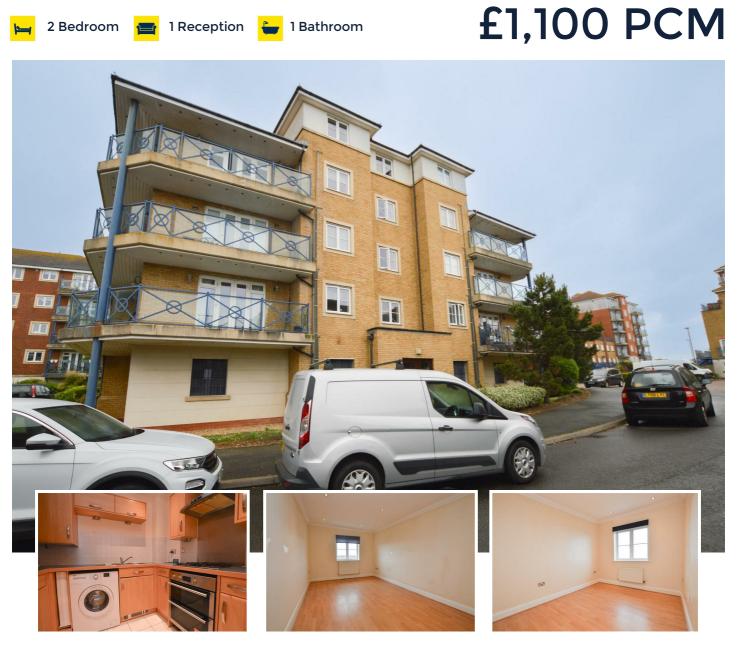

## 24 Martinique Way, East Sussex BN23 5TH

Town Rentals are delighted to offer this two bedroom top floor (fourth) floor offering stunning sea views, a passenger lift, modern kitchen, spacious living room, double glazing, electric heating and an under ground allocated parking space. This property is enviably situated a stone's throw from Eastbourne's seafront, bus routes and within walking distance to schools and Sovereign Harbour Retail Park.

# £1,100 PCM

| • 2 Bedroom Top Floor (Fourth)              | With laminate flooring, entry phone system, airing cupboard, radiator, ceiling spotlights and doors to -                                                      |
|---------------------------------------------|---------------------------------------------------------------------------------------------------------------------------------------------------------------|
| Flat                                        | Kitchen                                                                                                                                                       |
| • Passenger Lift                            | 8'5" x 6'5" (2.59 x 1.97)<br>With tiled flooring, part tiled walls, a range of wall and base units, oven, gas hob                                             |
| • Modern Kitchen                            | with cooker hood over, single drainer sink unit with mixer tap, integrated fridge/freezer, washing machine (gifted), ceiling spotlights and kickboard heater. |
| Double Glazing                              | Living Room                                                                                                                                                   |
| <ul> <li>Allocated Parking Space</li> </ul> | 17'4" x 10'2" (5.30 x 3.10)                                                                                                                                   |
| HOLDING DEPOSIT: £253                       | With laminate flooring, radiator, TV point, ceiling spotlights and window to side<br>aspect.                                                                  |
| HOLDING DEPOSIT: £1269                      | Bedroom 1                                                                                                                                                     |
| COUNCIL TAX BAND: C                         | 10'9" x 8'8" (3.28 x 2.66)<br>With laminate flooring, built-in wardrobe, radiator, TV point, ceiling spotlights and<br>window to front aspect.                |
| • 12 MONTH INITIAL TENANCY                  |                                                                                                                                                               |
| TERM                                        | Bedroom 2<br>11'10" x 9'1" (3.61 x 2.78)<br>With laminate flooring, radiator, TV point, ceiling spotlights and window to front<br>aspect.                     |