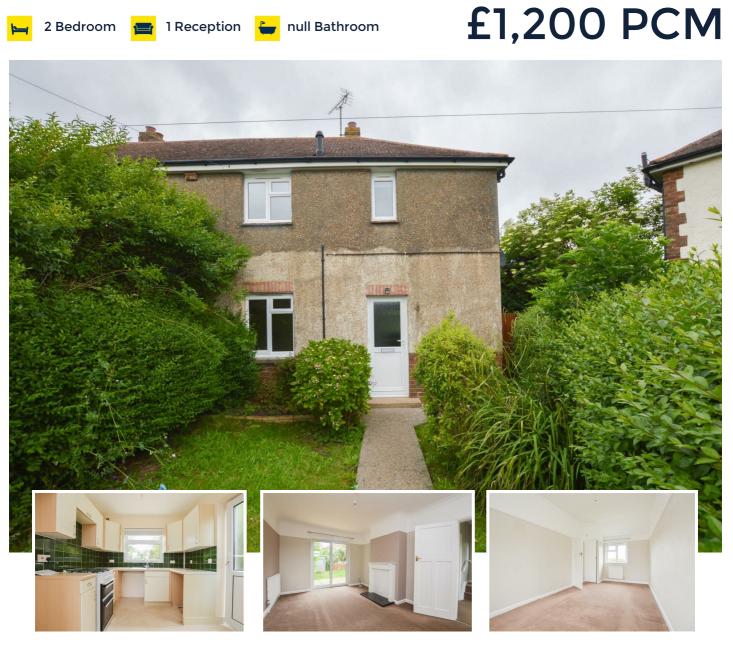

## 58 Knoll Crescent, Eastbourne BN22 9DP

Town Rentals are delighted to offer this two bedroom terrace house offering a spacious living room, separate kitchen, downstairs cloakroom, modern bathroom, gas central heating, double glazing and large rear garden. This property in enviably situated close to local amenities, bus routes, Hampden Park train station and schools.

## £1,200 PCM

| Main Features                       | Hallway<br>Fitted carpet, under stairs cupboard and doors to-                                                                                                                    |
|-------------------------------------|----------------------------------------------------------------------------------------------------------------------------------------------------------------------------------|
| 2 Bedroom House                     | Living Room<br>Carpet, feature fire place and patio doors onto the garden.                                                                                                       |
| <ul> <li>Spacious Lounge</li> </ul> |                                                                                                                                                                                  |
| Front & Rear Garden                 | Kitchen<br>Vinyl flooring, range of floor and wall mounted units, sink, oven, space for washing<br>machine, space for fridge freezer, part tiled walls and door onto the garden. |
| Semi- Detached                      |                                                                                                                                                                                  |
| • Modern Kitchen                    | Stairs from ground floor to first floor landing with doors to-                                                                                                                   |
| HOLDING DEPOSIT: £276               | Bedroom 1                                                                                                                                                                        |
| TENANCY DEPOSIT: £1384              | Carpet, window to front and rear and cupboard housing boiler.                                                                                                                    |
| COUNCIL TAX BAND: B                 | Bedroom 2<br>Carpet, window to the rear and radiator.                                                                                                                            |
| 12MONTH INITIAL TENANCY             |                                                                                                                                                                                  |
| TERM                                | Bathroom<br>Vinyl flooring, part tiled walls, bath with shower attachment over, frosted window,<br>sink and WC.                                                                  |
|                                     | Outside<br>Front and rear garden. Rear garden with side gate and shed (shed not maintained<br>by the landlord)                                                                   |