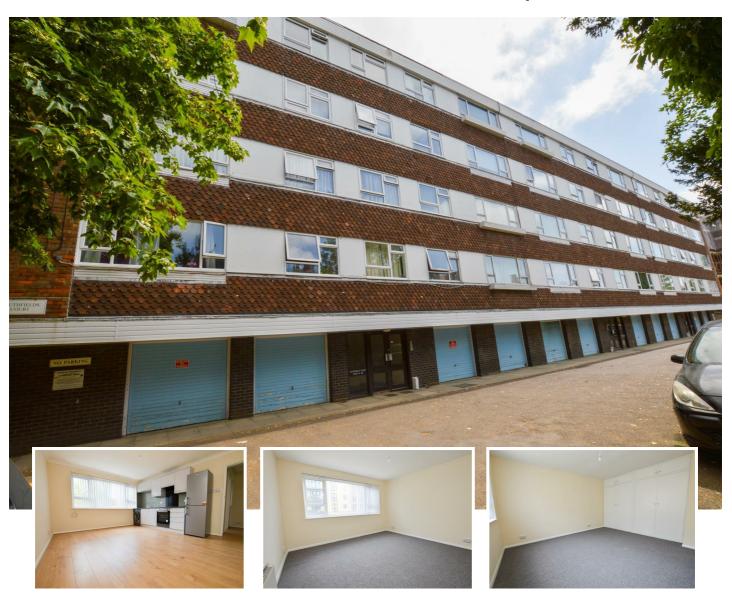

# Southfields Court Southfields Road, Eastbourne BN21 1BX

\*\*INCLUDES WATER RATES\*\* Town Rentals are delighted to offer this two bedroom, second (top) floor flat offering a spacious open plan living room, modern kitchen, large main bedroom with fitted wardrobes, double glazing, passenger lift, lock-up storage cupboard and parking on a first-come-first-serve basis. This property is enviably situated within walking distance to Eastbourne's town centre, train station and bus routes.

# Southfields Court Southfields Road, Fastbourne BN21 1BX

# Open Plan Living Room

14'10" x 12'7" (including kitchen) (4.53 x 3.85 (including kitchen))
With laminate flooring, TV point, heater, window to front aspect and open on to -

#### Kitchen

A range of wall and base units, part tiles walls, single drainer sink unit with mixer tap, electric oven, hob with concealed cooker hood, freestanding washing machine (not to be maintained) and freestanding fridge/freezer (not to be maintained).

## Bedroom 1

13'0" x 12'8" (3.97 x 3.87)

With fitted carpet, 2 x double wardrobes, heater and window to rear aspect.

# Bedroom 2

11'11" x 8'10" (3.65 x 2.70)

With fitted carpet, heater and window to front aspect.