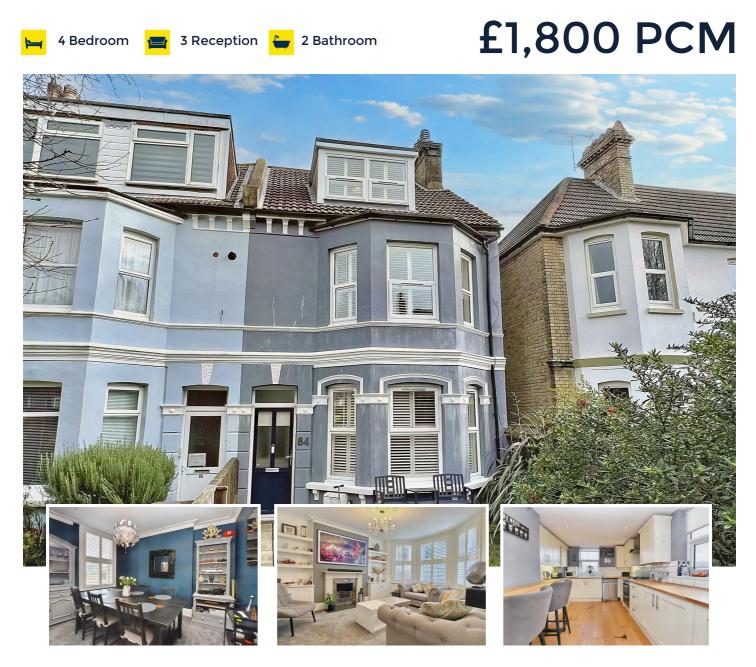

## 84 Willingdon Road, Eastbourne BN21 1TW

This elegant period townhouse located on the borders of Upperton and Old Town is bay fronted and arranged with four/five bedrooms and two/three receptions with stylish shutters fitted to some rooms. The property is notable for a well appointed kitchen/breakfast room and fully tiled bath and shower room/wc with a further shower room/wc and a utility/cloakroom included. The property is decorated to a high standard and far reaching views from the upper floors can be enjoyed towards the Sea from the rear and downland from the front. There is a well maintained lawned front garden, secluded rear patio garden from which access is gained to a private driveway providing invaluable off street parking and a double glazed lean to provides additional storage. Excellent local schools and local shops can be found within close walking distance whilst Motcombe Village shops including Waitrose supermarket and Gildredge Park are also nearby. Bus services also run into town, approximately one mile distant, where the mainline railway and Beacon shopping centre can be found.

## £1,800 PCM

| Main Features                                                                                                  | Entrance Porch<br>Double glazed door to front aspect leading to                                                                                                                                                                                                                                                                                                                                                                             |
|----------------------------------------------------------------------------------------------------------------|---------------------------------------------------------------------------------------------------------------------------------------------------------------------------------------------------------------------------------------------------------------------------------------------------------------------------------------------------------------------------------------------------------------------------------------------|
| • 4/5 Bedroom Townhouse                                                                                        | Entrance Hallway<br>Double glazed window to front aspect.                                                                                                                                                                                                                                                                                                                                                                                   |
| Living Room & Dining Room                                                                                      | Utility/Cloakroom<br>Low level WC, wash hand basin, radiator, extractor fan and plumbing for washing machine.                                                                                                                                                                                                                                                                                                                               |
| Rear Patio Garden                                                                                              | Family Room/Bedroom 5<br>Radiator, double glazed window to side aspect and French doors to garden.                                                                                                                                                                                                                                                                                                                                          |
| • Driveway                                                                                                     | New Double Glazed Lean To                                                                                                                                                                                                                                                                                                                                                                                                                   |
| Modern Kitchen & Bathroom                                                                                      | 13'8 x 9'3 (4.17m x 2.82m)                                                                                                                                                                                                                                                                                                                                                                                                                  |
| • HOLDING DEPOSIT: £415                                                                                        | Living Room<br>15'9 x 12'4 (4.80m x 3.76m)<br>Radiator, gas fireplace, fitted shutters, double glazed bay window to front aspect.                                                                                                                                                                                                                                                                                                           |
| TENANCY DEPOSIT: £2076                                                                                         | Dining Room                                                                                                                                                                                                                                                                                                                                                                                                                                 |
| COUNCIL TAX BAND: D                                                                                            | 12'2 x 10'0 (3.71m x 3.05m)<br>Radiator, fitted shutters and double glazed window to rear aspect.                                                                                                                                                                                                                                                                                                                                           |
| • 12 MONTH INITIAL TENANCY<br>TERM                                                                             | Kitchen/Breakfast Room<br>14'5 x 9'5 (4.39m x 2.87m)<br>Fitted kitchen comprising wall and base units with solid wood work surface over. Sink and drainer. Electric<br>oven. Gas hob with cooker hood over. Cupboard housing central heating boiler. Integral dishwasher. Double<br>glazed windows to rear and side aspects.                                                                                                                |
|                                                                                                                | Stairs from Ground to First Floor Landing:                                                                                                                                                                                                                                                                                                                                                                                                  |
|                                                                                                                | Bedroom 1<br>15'11 x 15'8 (4.85m x 4.78m)<br>Radiator, fitted shutters, double glazed bay window to front aspect.                                                                                                                                                                                                                                                                                                                           |
|                                                                                                                | <b>Bedroom 3</b><br>15'11 x 13'0 (4.85m x 3.96m)<br>Radiator, fitted shutters, built in wardrobes and double glazed window to rear aspect.                                                                                                                                                                                                                                                                                                  |
|                                                                                                                | Bathroom<br>Bath with mixer tap, shower cubicle with rainfall shower, vanity style wash hand basin, extractor fan, heated<br>towel rail, fitted shutters and double glazed window.                                                                                                                                                                                                                                                          |
|                                                                                                                | Shower Room<br>Shower cubicle with rainfall shower, wash hand basin, low level WC, heated towel rail, extractor fan and<br>double glazed window to side aspect.                                                                                                                                                                                                                                                                             |
|                                                                                                                | Stairs from First to Second Floor Landing:<br>Double glazed window to rear aspect.                                                                                                                                                                                                                                                                                                                                                          |
|                                                                                                                | Bedroom 2<br>12'1 x 9'3 (3.68m x 2.82m)<br>Radiator, fitted shutters and double glazed window to front aspect.                                                                                                                                                                                                                                                                                                                              |
|                                                                                                                | <b>Bedroom 4</b><br>11'3 x 9'11 (3.43m x 3.02m)<br>Radiator, double glazed window to rear aspect, fitted shutters and panoramic views across Eastbourne.                                                                                                                                                                                                                                                                                    |
|                                                                                                                | Outside<br>There are attractive lawned gardens and a secluded patio garden at the rear where a gate leads to parking.                                                                                                                                                                                                                                                                                                                       |
| Energy Efficiency Rating                                                                                       | Parking<br>There is a private driveway to the rear providing invaluable off street parking.                                                                                                                                                                                                                                                                                                                                                 |
| Very energy efficient - lower running costs<br>(12 plus) A<br>(18-91) B<br>(19-80) C<br>(15-66) D<br>(13-54) E | Other Information<br>**Whilst we make every effort to ensure these details are accurate, we are unable to check telephone and TV<br>connection points, inspect loft access or check the working condition of appliances. To a large extent we do<br>rely on the information provided by the landlord. Contractual obligations may require the rent, holding<br>deposit and tenancy deposit to differ in price than what is outlined above** |