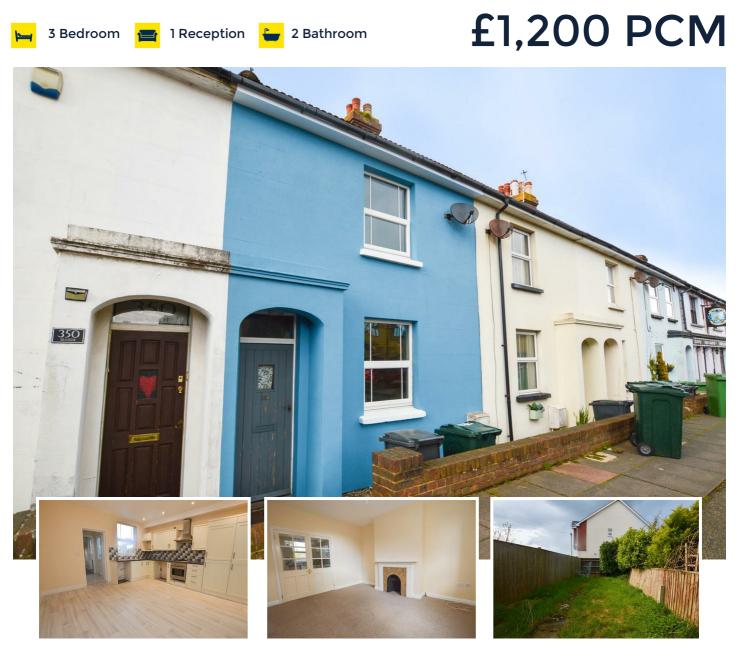

## 352 Seaside, Eastbourne BN22 7RY

UNDER OFFER Town Rentals are delighted to offer this three bedroom terraced house with modern kitchen/breakfast room, sperate living room, two shower rooms, gas central heating, double glazing, courtyard garden and further lawned garden. This property is enviably situated close to local amenities, schools, bus routes and the seafront.

#### 3 Bedroom Terraced House

- Modern Kitchen/Breakfast Room
- 2 Shower Rooms
- Gas Central Heating & Double Glazing
- Courtyard Garden & Further Lawned Garden
- HOLDING DEPOSIT: £276
- TENANCY DEPOSIT: £1384
- · COUNCIL TAX BAND: B
- 12 MONTH INITIAL TENANCY **TERM - 6 MONTH BREAK** CLAUSE

#### Outside

The property benefits from a courtyard style garden and further lawned garden.