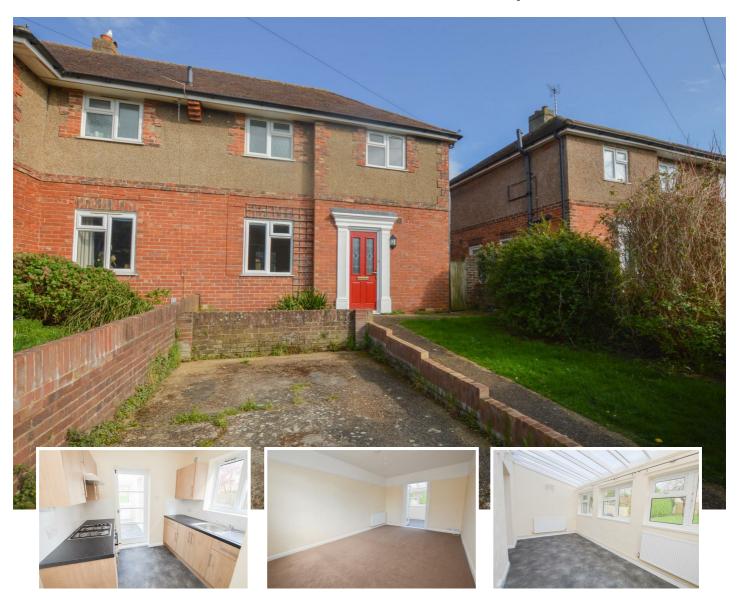

# 14 Court Road, Eastbourne BN22 9EZ

UNDER OFFER Town Rentals are delighted to offer this three bedroom end terrace house offering a spacious living room, modern kitchen, large conservatory, downstairs cloakroom, family bathroom, gas central heating, double glazing, large rear garden and driveway for one vehicle. This property is enviably situated close to Hampden Park train station, bus routes, schools and local amenities.

## Living Room

16'2" x 10'4" (4.95 x 3.17)

With fitted carpet, phone and TV points, 2 x radiator, window to front aspect and door to -

#### Kitchen

9'5" x 8'2" (2.89 x 2.51)

With vinyl flooring, part tiled walls, radiator, a range of wall and base units, single drainer sink unit with mixer tap, space for washing machine, space for fridge/freezer, gas hob with cooker hood above, electric oven and window to side aspect.