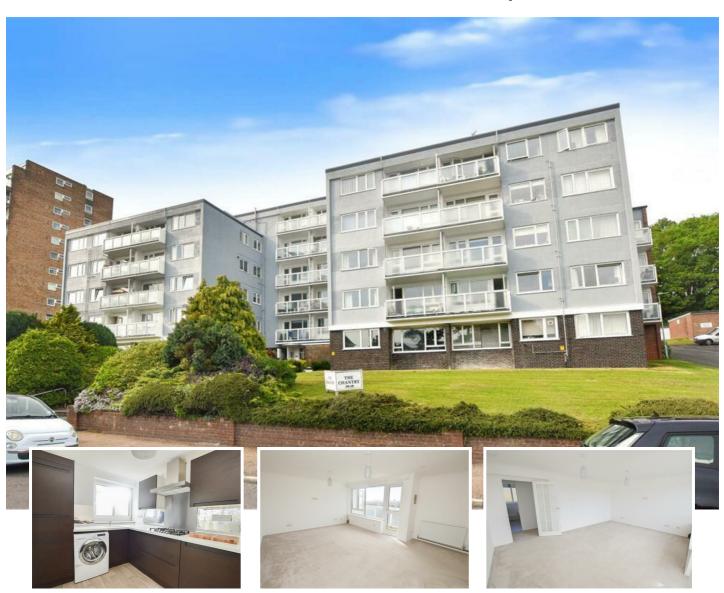

# 36 The Chantry, Eastbourne BN21 1LF

Town Rentals are delighted to offer to the market this well presented, two double bedroom fifth floor apartment offering ample living space with a modern fitted kitchen, bathroom, gas central heating, double glazing, passenger lift, garage and balcony with panoramic views over Eastbourne's South Downs. This property is enviably situated close to local amenities, bus routes and within walking distance to Eastbourne's town centre and train station.

## Kitchen

11'3" x 7'4" (3.43m x 2.26m)

With vinyl flooring, a range of wall and base units, single drainer sink unit with mixer tap, 5 ring gas hob with cooker hood above, oven, fridge/freezer (gifted) and washing machine (gifted).

## **Living Room**

17'3" x 12'4" (5.28m x 3.78m)

With fitted carpet, radiator, phone point, TV point, window to front aspect and door to balcony.