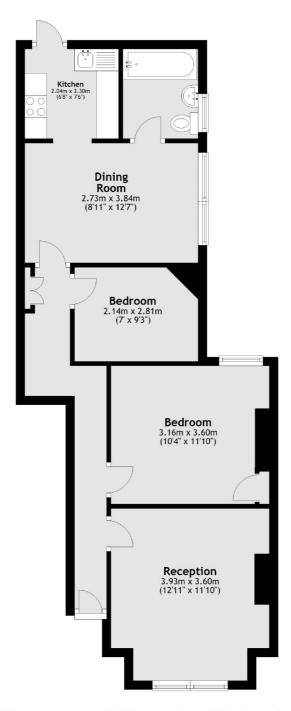

# Princes Avenue, N22 £575,000

This period style, two bedroom, ground floor maisonette with direct access to a west facing private garden is being sold on a chain free basis. The flat is comprised of a well sized separate reception and an additional, generously sized dining room off the kitchen.

#### **Ground Floor**

Total area: approx. 58.8 sq. metres (632.6 sq. feet)

Muswell Hill

020 8444 2388

London

N10 1DJ

Sales

418 Muswell Hill Broadway