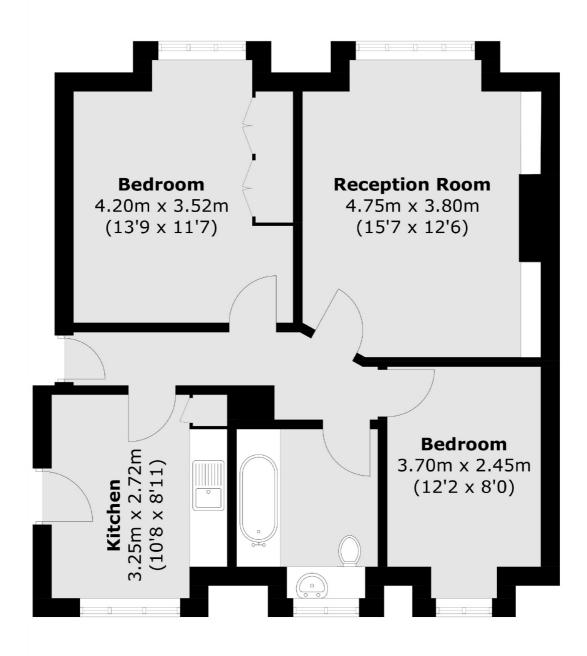

### Colney Hatch Lane, London, N10

Total area (approx.): 61.9 sq. m (666.3 sq. ft)

Muswell Hill

020 8444 9914

London

N10 1DJ

Lettings

418 Muswell Hill Broadway