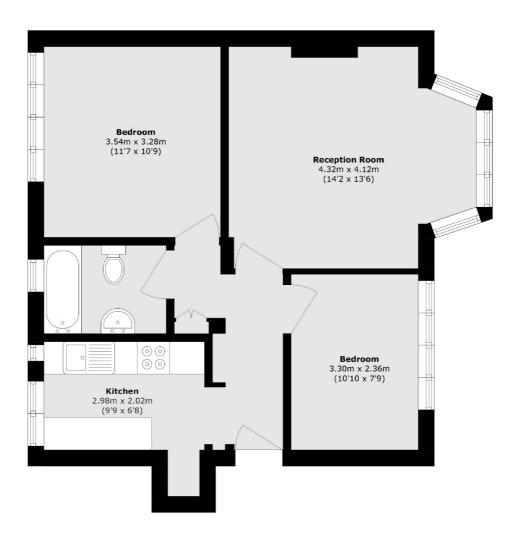

### Colney Hatch Lane, London, N10

Total area (approx.): 54.9 sq. m (590.9 sq. ft)

Muswell Hill 418 Muswell Hill Broadway London N10 1DJ Lettings 020 8444 9914 Energy Rating: . We aim to make our particulars both accurate and reliable. However they are not guaranteed; nor do they form part of an offer or contract. If you require clarification on any points then please contact us, especially if you're traveling some distance to view. Please note that appliances and heating systems have not been tested and therefore no warranties can be given as to their good working order.