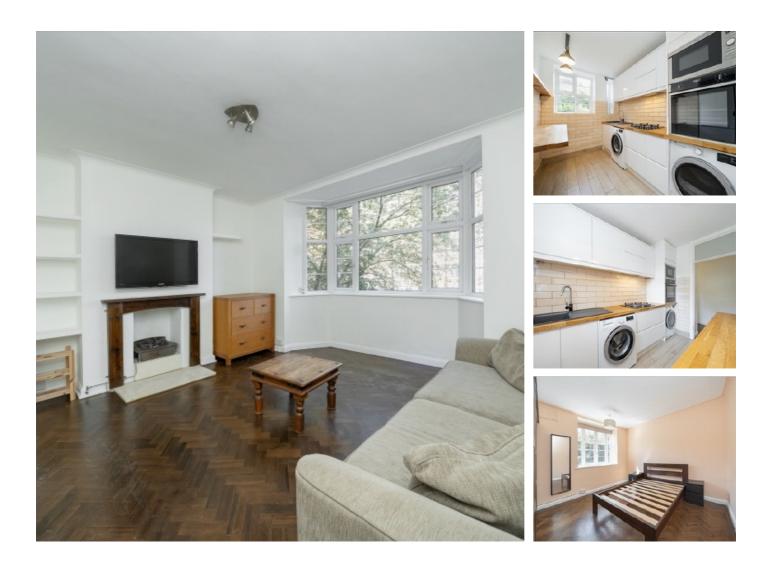

# Colney Hatch Lane, N10 £2,000 Per calendar month

This modern two bedroom flat is located on the ground floor of a period purpose-built building in Muswell Hill. It features a brand new kitchen with integrated appliances and boasts parquet flooring, a new bathroom, a fireplace in the lounge, and double-glazed windows throughout, perfect for professional tenants.

#### Features

Two Bedrooms Ground Floor New Kitchen Purpose Built Parquet Flooring Modern Bathroom Muswell Hill