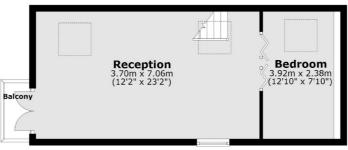

### Muswell Hill Road, London, N10

**Ground Floor** 

Main area: Approx. 86.3 sq. metres (928.7 sq. feet) Plus balconies, approx. 1.5 sq. metres (16.3 sq. feet)

Muswell Hill 418 Muswell Hill Broadway London N10 1DJ Lettings 020 8444 9914 Energy Rating: E. We aim to make our particulars both accurate and reliable. However they are not guaranteed; nor do they form part of an offer or contract. If you require clarification on any points then please contact us, especially if you're traveling some distance to view. Please note that appliances and heating systems have not been tested and therefore no warranties can be given as to their good working order.