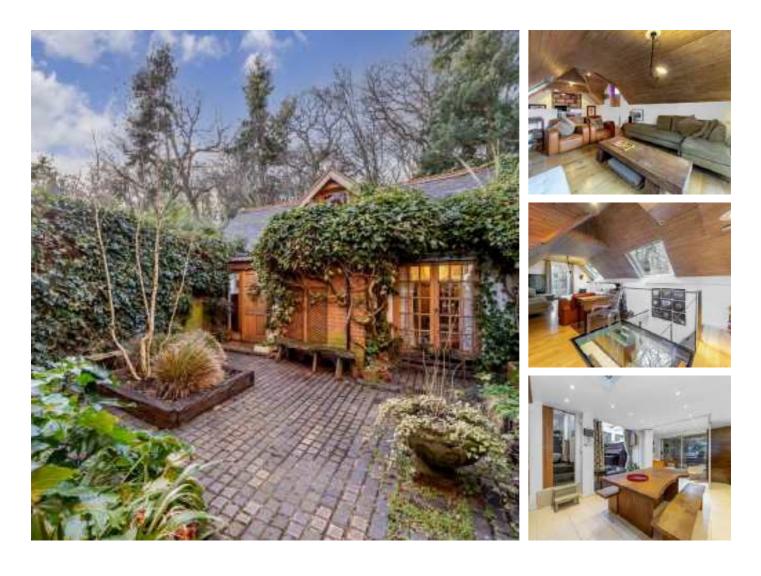

# Muswell Hill Road, N10 £3,200 Per calendar month

This beautifully presented two bedroom detached house located in Muswell Hill is hidden away from view and backs directly on to Highgate Woods. The two-floor property is a sensitive conversion of a historic coach house with a mix of stunning original and contemporary features. Ideal for professional tenants looking to live in a peaceful, secluded, and unique cottage nestled into the woods but with all the benefits of London living.

#### Features

Detached House Gated Entrance Shared Courtyard Burglar and Fire Alarm Backing on to Highgate Woods Private Rear Garden