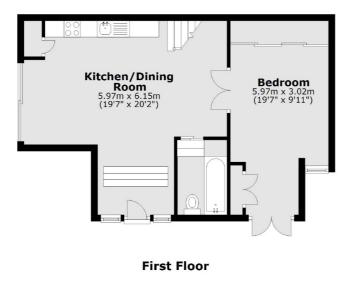

### Muswell Hill Road, London, N10

**Ground Floor** 

Main area: Approx. 86.3 sq. metres (928.7 sq. feet) Plus balconies, approx. 1.5 sq. metres (16.3 sq. feet)

Muswell Hill 418 Muswell Hill Broadway London N10 1DJ Lettings 020 8444 9914 Energy Rating: E. We aim to make our particulars both accurate and reliable. However they are not guaranteed; nor do they form part of an offer or contract. If you require clarification on any points then please contact us, especially if you're traveling some distance to view. Please note that appliances and heating systems have not been tested and therefore no warranties can be given as to their good working order.