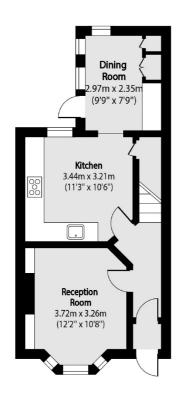

## Stanley Road, London, N11

Ground Floor First Floor Second Floor

Total area (approx): 102.83 sq m (1107 sq. ft)

(Excluding/Eaves Storage))

020 8444 2388