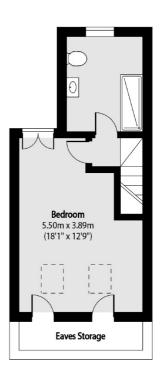

## Stanley Road, London, N11

Ground Floor First Floor Second Floor

Total area (approx): 102.83 sq m (1107 sq. ft)

(Excluding/Eaves Storage))

020 8444 2388