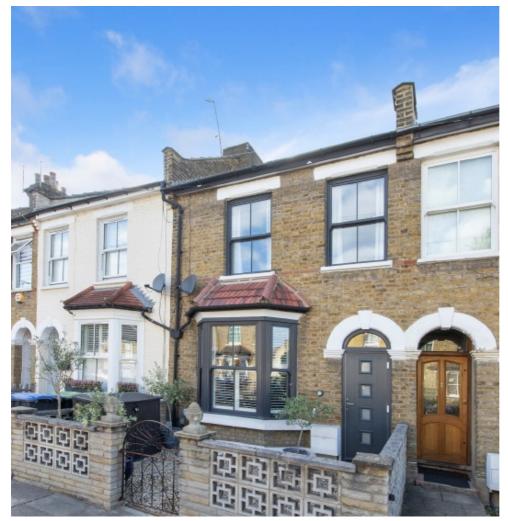

## Stanley Road, N11 £750,000

Located on a quiet, residential cul-de-sac is this well-presented three bedroom house, offering a separate kitchen and reception room. This home benefits from two bathrooms, double glazing throughout and a west-facing garden. There is also potential to extend the property STPP.

## **Features**

Three Bedrooms
Double Glazing
Transport Links
Outstanding School Catchment
West Facing Rear Garden
Potential To Extend