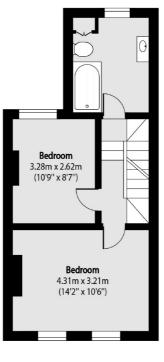

## Stanley Road, London, N11

Ground Floor First Floor Second Floor

Total area (approx): 102.83 sq m (1107 sq. ft)

(Excluding/Eaves Storage))

020 8444 2388