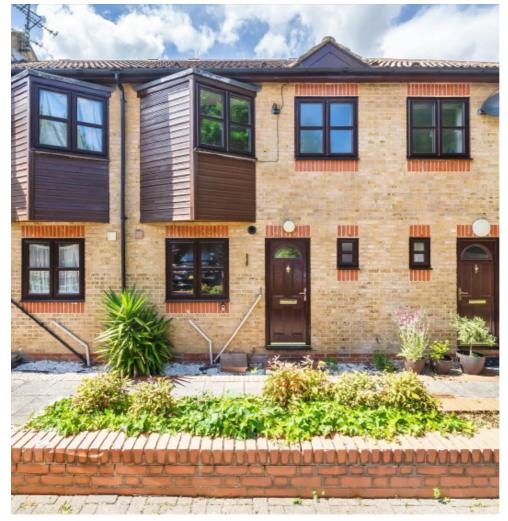

## Louis Mews, N10 £500,000

This three bedroom mews home features double glazing throughout, ensuring warmth and energy efficiency. The layout includes a convenient ground floor guest WC, along with distinct kitchen and lounge areas, providing comfortable and functional living spaces.

Situated on the northern side of Muswell Hill in a quiet residential mews, this property benefits from easy access to a selection of shops and restaurants on the popular Muswell Hill Broadway. Louis Mews is well located for access to the A4O6 and Tesco.

## **Features**

Three Bedrooms
Guest WC.
Chain Free
Fully Double Glazed
Mid Terrace
Cosmetic Work Required