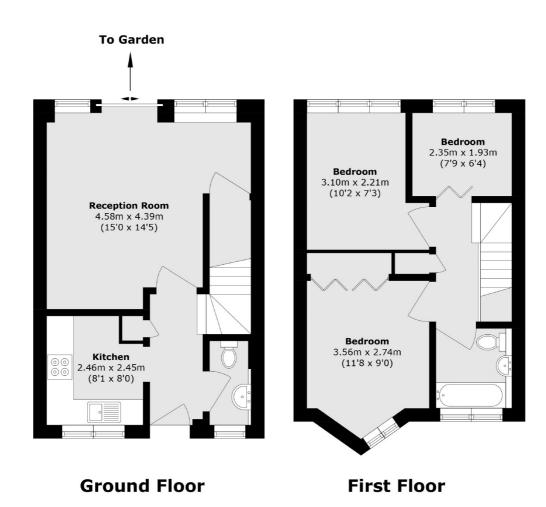

## Louis Mews, N10 £500,000

This three bedroom mews home features double glazing throughout, ensuring warmth and energy efficiency. The layout includes a convenient ground floor guest WC, along with distinct kitchen and lounge areas, providing comfortable and functional living spaces.

## **Features**

Three Bedrooms
Guest WC.
Chain Free
Fully Double Glazed
Mid Terrace
Cosmetic Work Required

## Louis Mews, London, N10

Total area (approx.): 63.2 sq. m (680.2 sq. ft)