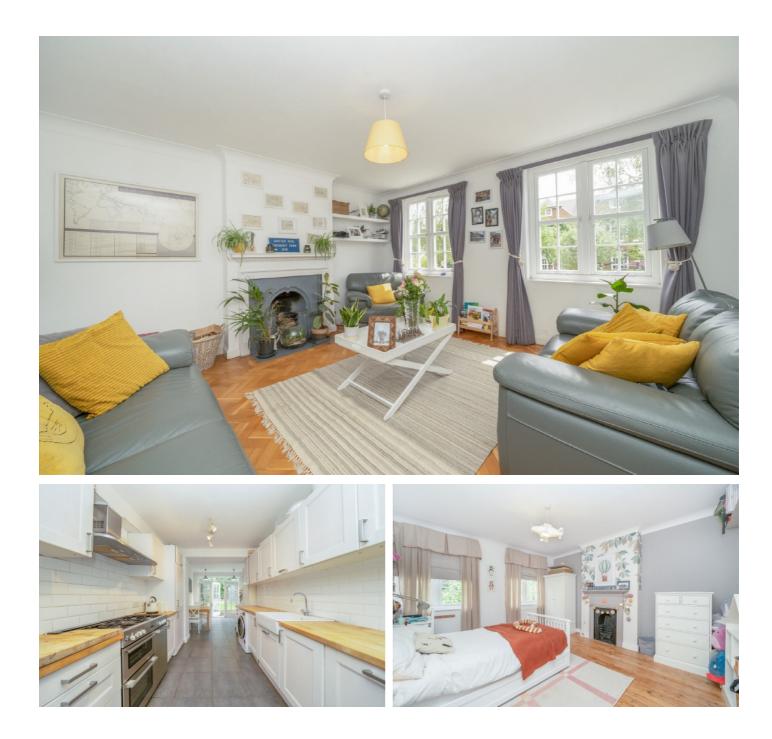

### **Etheldene Avenue, N10**

Upon arrival, one is greeted by a charming pathway leading to the front of the house, enhanced by a delightful south-facing lawn situated above street level. Entering through the front door, a clear perspective extends through to a well-established rear garden. To the right of the hallway, the front reception room is bathed in natural light and features parquet flooring, complemented by a log-burning fireplace. The second reception room, equally spacious and suitable for relaxation or formal occasions, overlooks the garden. Situated at the rear of the property is the kitchen, equipped with integrated appliances, generous counter space, and ample storage. Tiled flooring in the kitchen transitions to a dining area, which provides direct access to the garden.