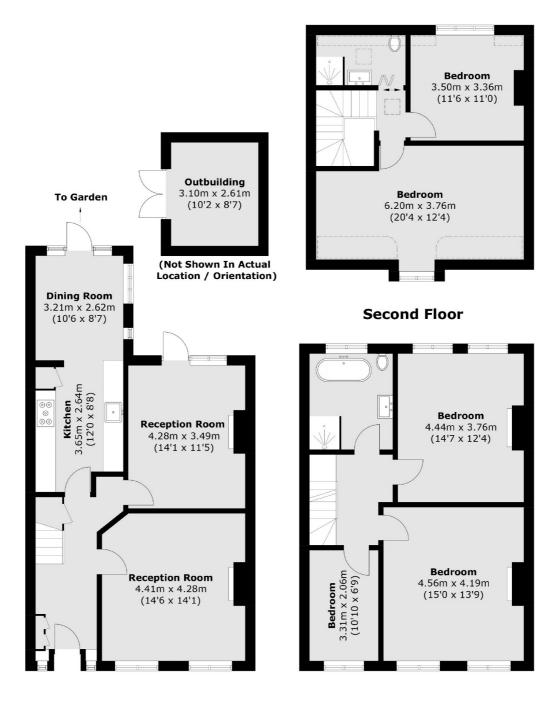

### Etheldene Avenue, London, N10

**Ground Floor** 

First Floor

Total area (approx.): 164.6 sq. m (1,771.7 sq. ft) Outbuilding: 8.3 sq. m (89.3 sq. ft)

Muswell Hill 418 Muswell Hill Broadway London N10 1DJ Sales 020 8444 2388 Energy Rating: D. We aim to make our particulars both accurate and reliable. However they are not guaranteed; nor do they form part of an offer or contract. If you require clarification on any points then please contact us, especially if you're traveling some distance to view. Please note that appliances and heating systems have not been tested and therefore no warranties can be given as to their good working order.