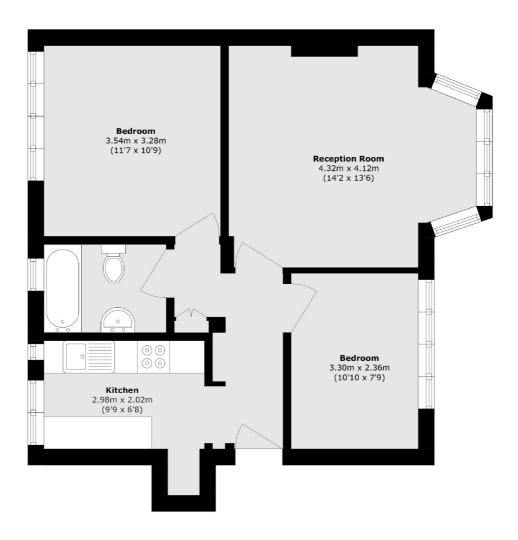

## **Colney Hatch Lane, N10** £425,000

This well-maintained two-bedroom flat is located on the ground floor of a period purpose-built building. It features a modern kitchen with integrated appliances and boasts parquet flooring, a fireplace in the lounge, and doubleglazed windows throughout, offered on a chain free basis.

### Colney Hatch Lane, London, N1O

Total area (approx.): 54.9 sq. m (590.9 sq. ft)

Muswell Hill 418 Muswell Hill Broadway London N10 1DJ Sales 020 8444 2388 Energy Rating: . We aim to make our particulars both accurate and reliable. However they are not guaranteed; nor do they form part of an offer or contract. If you require clarification on any points then please contact us, especially if you're traveling some distance to view. Please note that appliances and heating systems have not been tested and therefore no warranties can be given as to their good working order.