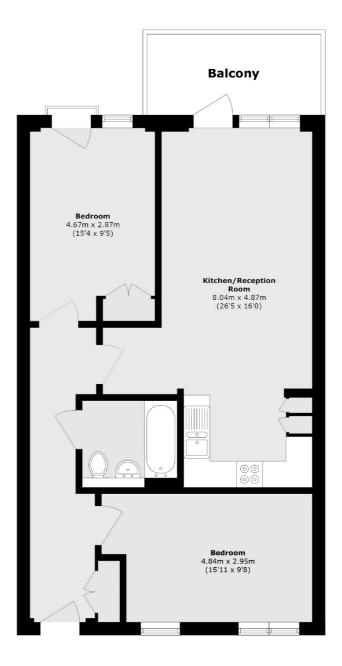

### Telford Road, London, N11

Total area (approx.): 73.6 sq. m (792.2 sq. ft) Balcony area (approx.): 7.4 sq. m (79.6 sq. ft)

Muswell Hill 418 Muswell Hill Broadway London N10 1DJ Sales 020 8444 2388 Energy Rating: . We aim to make our particulars both accurate and reliable. However they are not guaranteed; nor do they form part of an offer or contract. If you require clarification on any points then please contact us, especially if you're traveling some distance to view. Please note that appliances and heating systems have not been tested and therefore no warranties can be given as to their good working order.