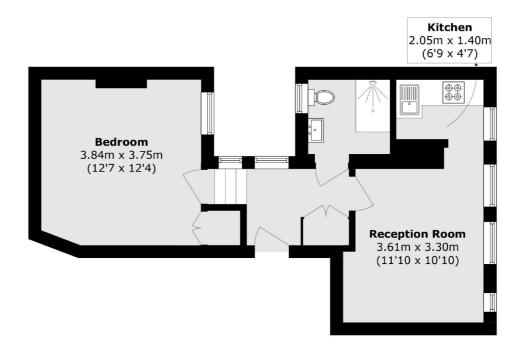

## Alexandra Park Road, N10 £325,000

Situated on the second floor of a period building is this one bedroom flat. Arranged across one level, this property benefits from a spacious double bedroom, a large reception room with a separate kitchen space. Consisting of double glazed windows and modern bathroom and kitchen, this property is ideal for a first time buyer or buy to let investor.

## Alexandra Park Road, London, N10

Total area (approx.): 41.0 sq. m (441.3 sq. ft)

Muswell Hill

020 8444 2388

London

N10 1DJ

Sales

418 Muswell Hill Broadway