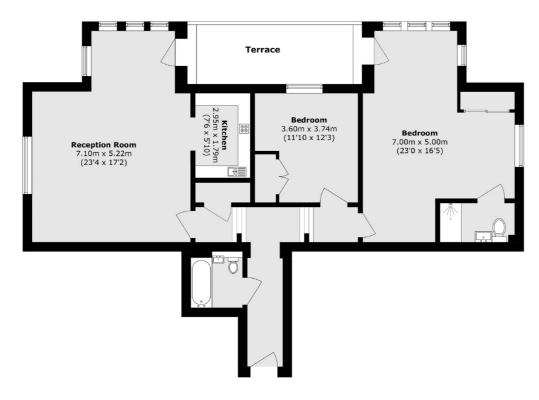

## **Royal Drive, N11** £600,000

Presented in excellent condition, this bright and well-designed two double-bedroom flat is situated on the third floor of the apartment complex. The property benefits from a large bathroom, in addition to an en suite in the main bedroom, and a private terrace space.

## Royal Drive, London, N11

Total area (approx.): 98.3.0 sq. m (1058.1 sq. ft)

Terrace area (approx.): 11.3 sq. m (121.6 sq. ft)

Muswell Hill

020 8444 2388

London

N10 1DJ

Sales