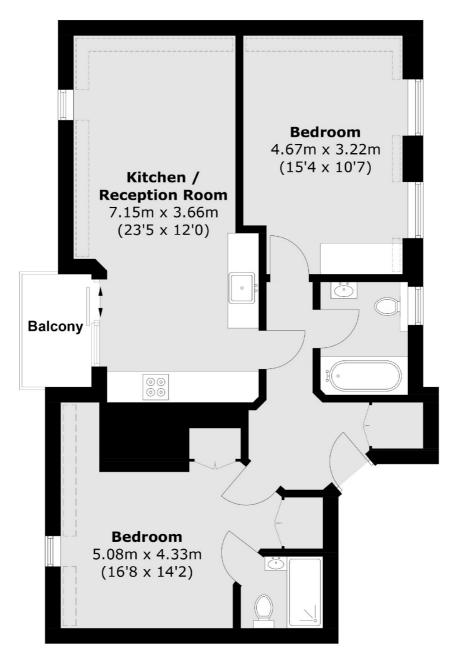

### **Third Floor**

Total area (approx.): 69.4 sq. m (747.0 sq. ft) Balcony : 2.8 sq. m (30.1 sq. ft)

Muswell Hill

020 8444 9914

London

N10 1DJ

Lettings

418 Muswell Hill Broadway