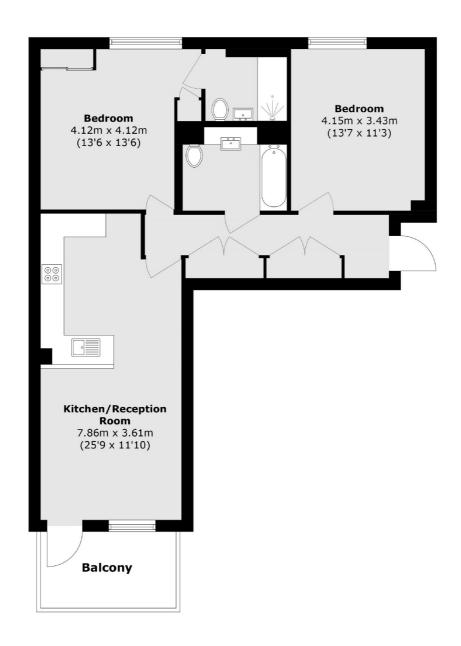

## Montmorency Gardens, N11

This modern two bedroom apartment set within new development of Montmorency Park located in New Southgate. As you enter the flat you have a hallway with built-in storage/utility cupboard. There is a modern open plan kitchen with a bright reception room leading to balcony. Two modern bathrooms (one en suite from the master bedroom), two double bedrooms and underground parking. Perfect for professional tenants.

## Montmorency Gardens, London, N11

Total area (approx.): 76.0 sq. m (818.0 sq. ft) Balcony area (approx.): 6.8 sq. m (73.1 sq. ft)

Muswell Hill

020 8444 9914

London

N10 1DJ

Lettings

418 Muswell Hill Broadway