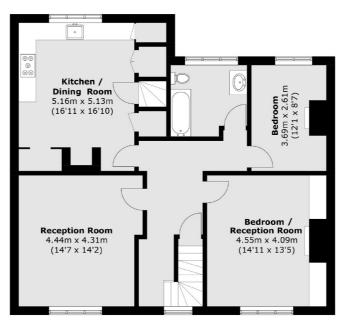

#### **Second Floor**

### **Ground Floor**

Muswell Hill

020 8444 2388

London

N10 1DJ

Sales

418 Muswell Hill Broadway

**First Floor** 

Total area (approx.): 149.7 sq. m (1611.3 sq. ft) Outbuilding: 8.3 sq. m (89.3 sq. ft) (Excluding Eaves)