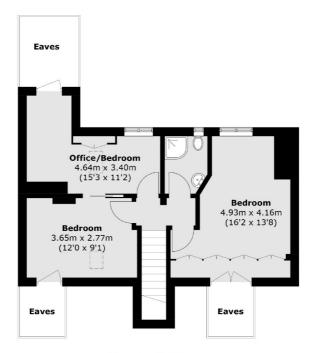

#### **Second Floor**

### **Ground Floor**

Muswell Hill

020 8444 2388

London

N10 1DJ

Sales

418 Muswell Hill Broadway

**First Floor** 

Total area (approx.): 149.7 sq. m (1611.3 sq. ft) Outbuilding: 8.3 sq. m (89.3 sq. ft) (Excluding Eaves)