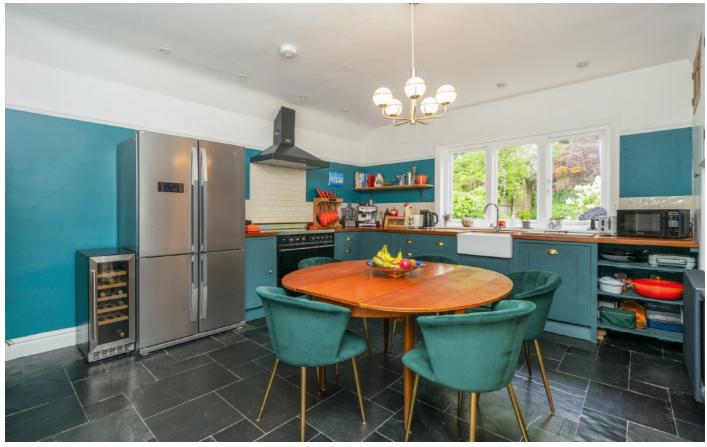

### Springfield Avenue, N10

This stunning maisonette has an array of period features including large windows, high ceilings and original fireplaces, offering character throughout.

The property provides ample storage and exudes the feeling of a house rather than an apartment. The convenient layout includes bathrooms on both floors. There is a large kitchen-diner ideal for entertaining with direct access to the rear garden.