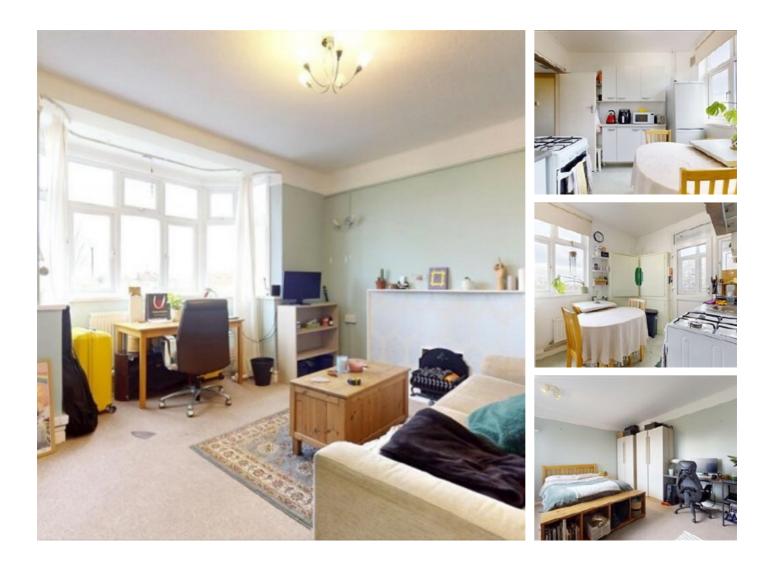

# Oakleigh Road North, N20 £1,600 Per calendar month

A bright two bedroom first floor flat located in a Purpose-Built Block in Whetstone. The property comprises two bedrooms, bright living room, separate kitchen and bathroom with shower.

#### Features

Two Double Bedrooms First Floor Separate Kitchen Spacious Living Room Whetstone Furnished