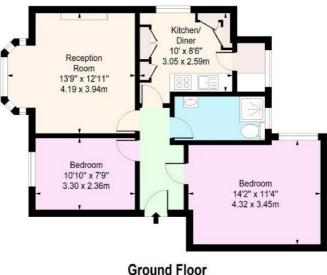

### Parkwood, N20 Approx. Gross Internal Area 630 Sq Ft - 58.53 Sq M

Ground Floor Floor Area 630 Sq Ft - 58.53 Sq M

For Illustration Purposes Only - Not To Scale

Muswell Hill 418 Muswell Hill Broadway London N10 1DJ Lettings 020 8444 9914 Energy Rating: . We aim to make our particulars both accurate and reliable. However they are not guaranteed; nor do they form part of an offer or contract. If you require clarification on any points then please contact us, especially if you're traveling some distance to view. Please note that appliances and heating systems have not been tested and therefore no warranties can be given as to their good working order.