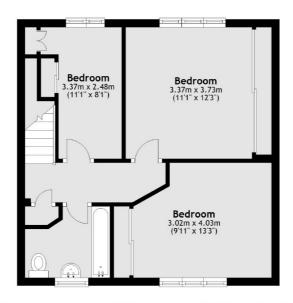

#### **Ground Floor**

First Floor

Total area: approx. 83.5 sq. metres (899.2 sq. feet)

Muswell Hill

020 8444 9914

London

N10 1DJ

Lettings