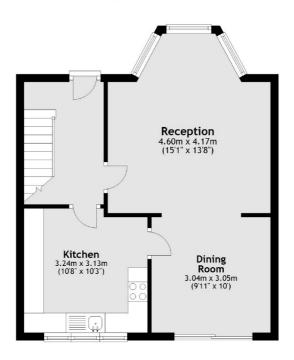

#### **Ground Floor**

First Floor

Total area: approx. 83.5 sq. metres (899.2 sq. feet)

Muswell Hill

020 8444 9914

London

N10 1DJ

Lettings