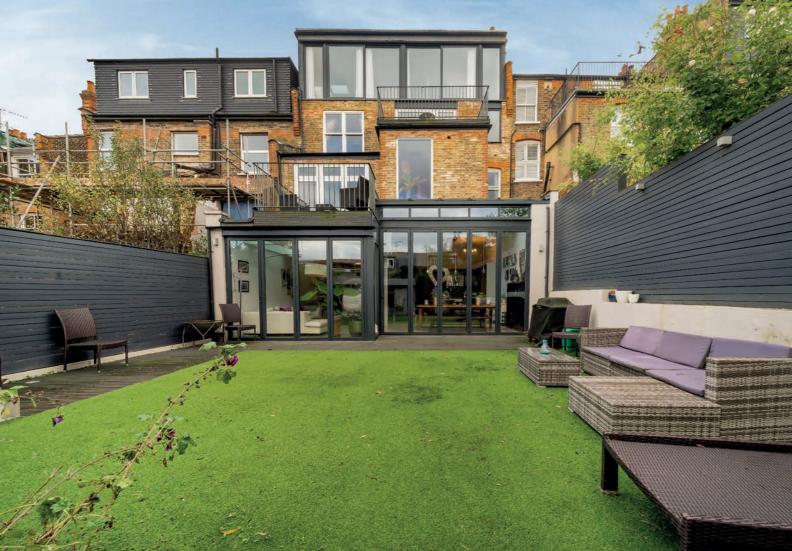

### About the property

This exceptional Edwardian house seamlessly blends period elegance with contemporary luxury.

As you step through the impressive entrance hall, you are greeted by oversized doors and a large floor-to-ceiling built-in coat cupboard with shoe drawers and storage. Offering over 1,300 sq. ft, the lower ground floor living area comes with a fully integrated Sonos sound system, creating the perfect ambiance for any occasion. The expansive double-height kitchen and dining space

features bi-folding doors that open onto the garden. The Roundhouse of Wigmore Street designed kitchen is complemented by top-of-the-line Gaggenau appliances.

On the top floor, the primary suite has its own kitchenette and features full-height glass walls providing panoramic views of Alexandra Palace and North East London. The en suite bathroom is a spa-like retreat with a rain spa shower, double basins and a free-standing stone bath.