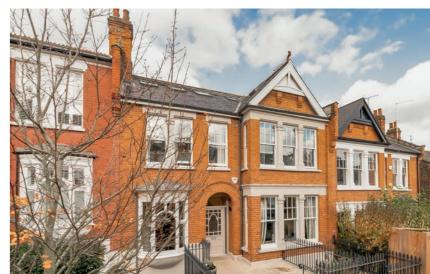

### About the property

This exceptional Edwardian house seamlessly blends period elegance with contemporary luxury.

As you step through the impressive entrance hall, you are greeted by oversized doors and a large floor-to-ceiling built-in coat cupboard with shoe drawers and storage. Offering over 1,300 sq. ft, the lower ground floor living area comes with a fully integrated Sonos sound system, creating the perfect ambiance for any occasion. The expansive double-height kitchen and dining space