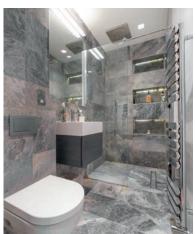

#### Key features

Five Bedrooms
Three Reception Rooms
Four Bathrooms
Second Entrance
Office Room
Wrought Iron Bespoke Staircase

TOTAL APPROX. FLOOR AREA 3,761.9 SQ. FT (349.5 SQ. M) (EXCLUDING EAVES/OUTBUILDING/TERRACES) OUTBUILDING 127 SQ. FT (11.8 SQ. M) TERRACE AREA 289.5 SQ. FT (26.9 SQ. M)