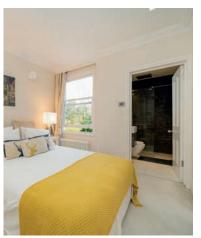

features bi-folding doors that open onto the garden. The Roundhouse of Wigmore Street designed kitchen is complemented by top-of-the-line Gaggenau appliances.

On the top floor, the primary suite has its own kitchenette and features full-height glass walls providing panoramic views of Alexandra Palace and North East London. The en suite bathroom is a spa-like retreat with a rain spa shower, double basins and a free-standing stone bath.