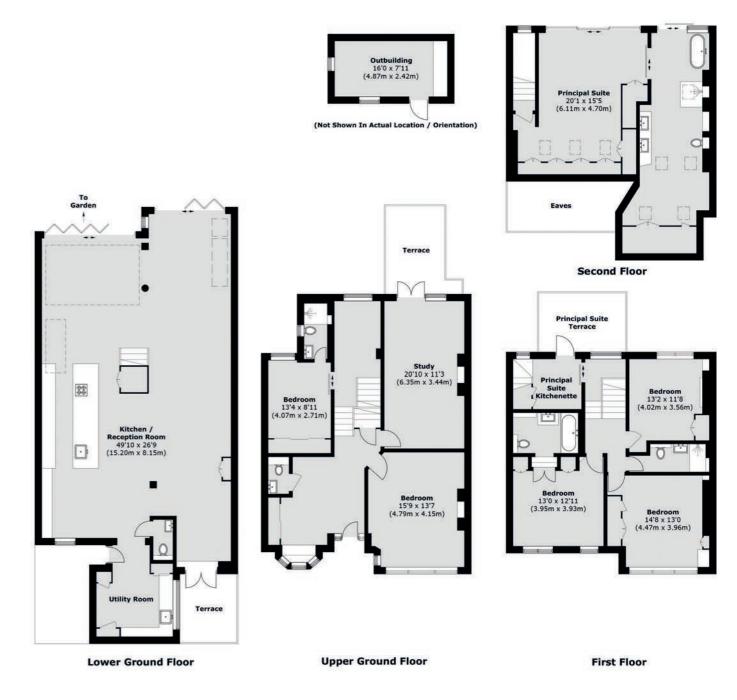

#### Key features

Five Bedrooms
Three Reception Rooms
Four Bathrooms
Second Entrance
Office Room
Wrought Iron Bespoke Staircase

TOTAL APPROX. FLOOR AREA 3,761.9 SQ. FT (349.5 SQ. M) (EXCLUDING EAVES/OUTBUILDING/TERRACES) OUTBUILDING 127 SQ. FT (11.8 SQ. M) TERRACE AREA 289.5 SQ. FT (26.9 SQ. M)