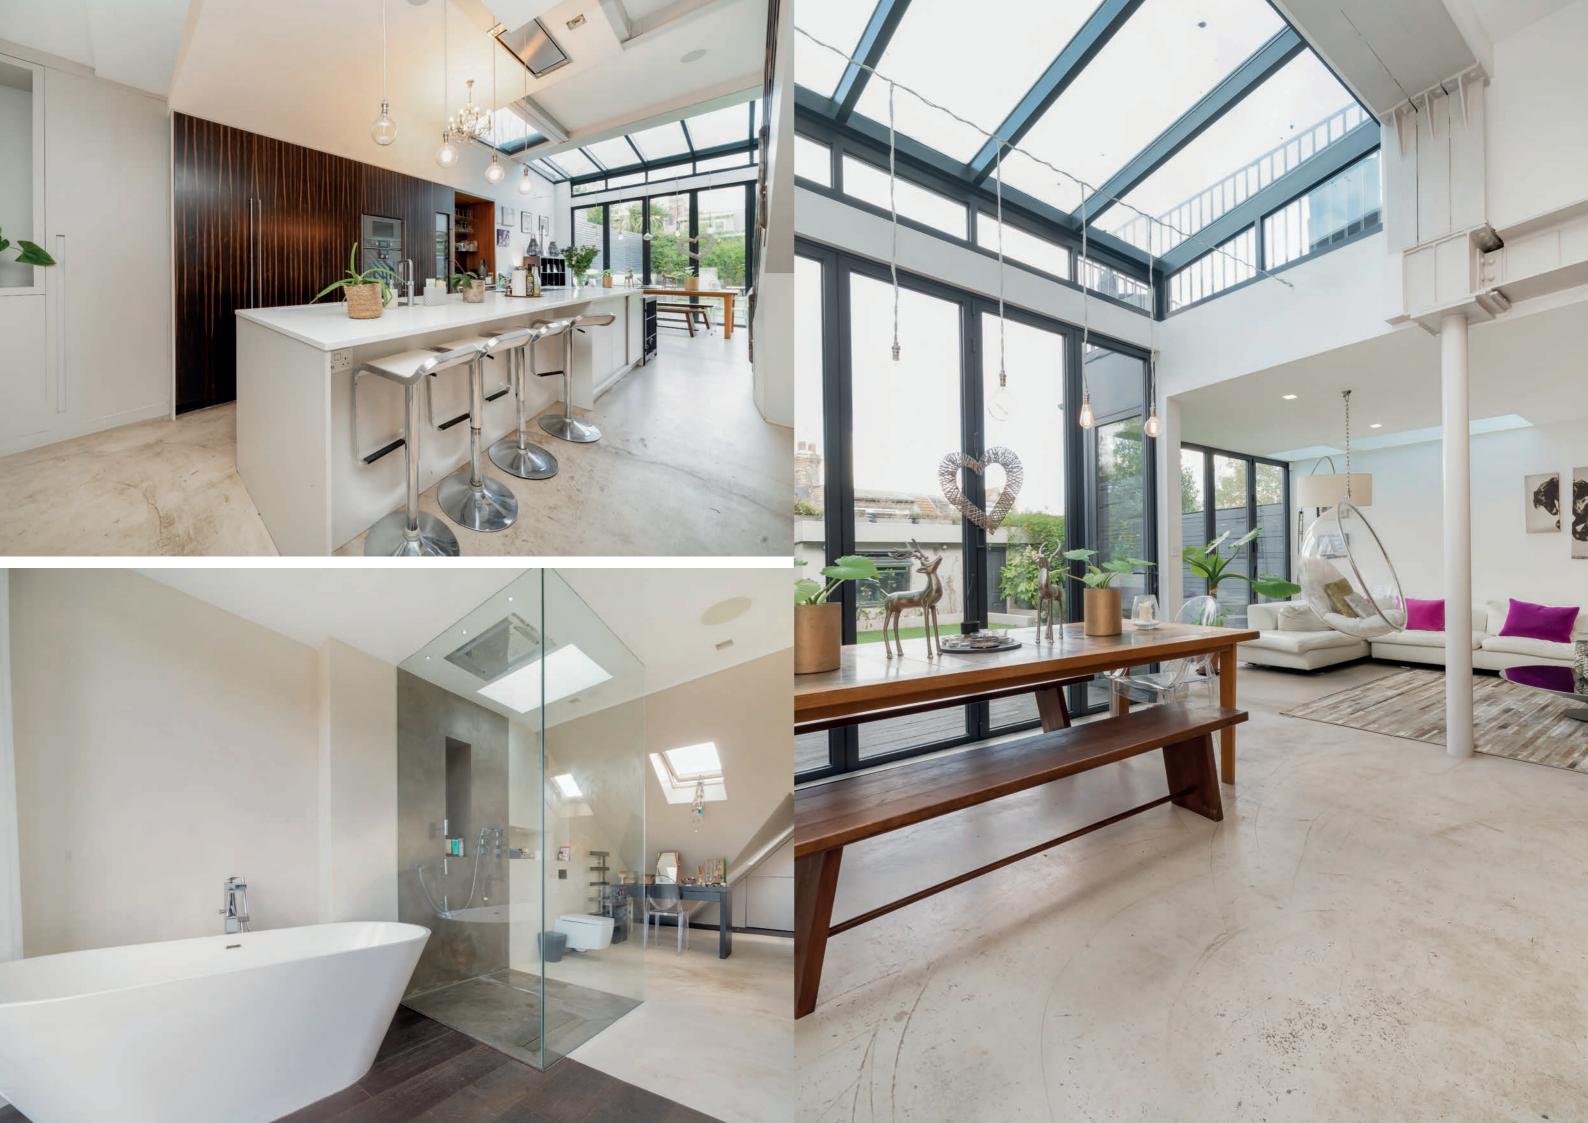

### About the property

This exceptional Edwardian house seamlessly blends period elegance with contemporary luxury.

As you step through the impressive entrance hall, you are greeted by oversized doors and a large floor-to-ceiling built-in coat cupboard with shoe drawers and storage. Offering over 1,300 sq. ft, the lower ground floor living area comes with a fully integrated Sonos sound system, creating the perfect ambiance for any occasion. The expansive double-height kitchen and dining space

features bi-folding doors that open onto the garden. The Roundhouse of Wigmore Street designed kitchen is complemented by top-of-the-line Gaggenau appliances.

On the top floor, the primary suite has its own kitchenette and features full-height glass walls providing panoramic views of Alexandra Palace and North East London. The en suite bathroom is a spa-like retreat with a rain spa shower, double basins and a free-standing stone bath.