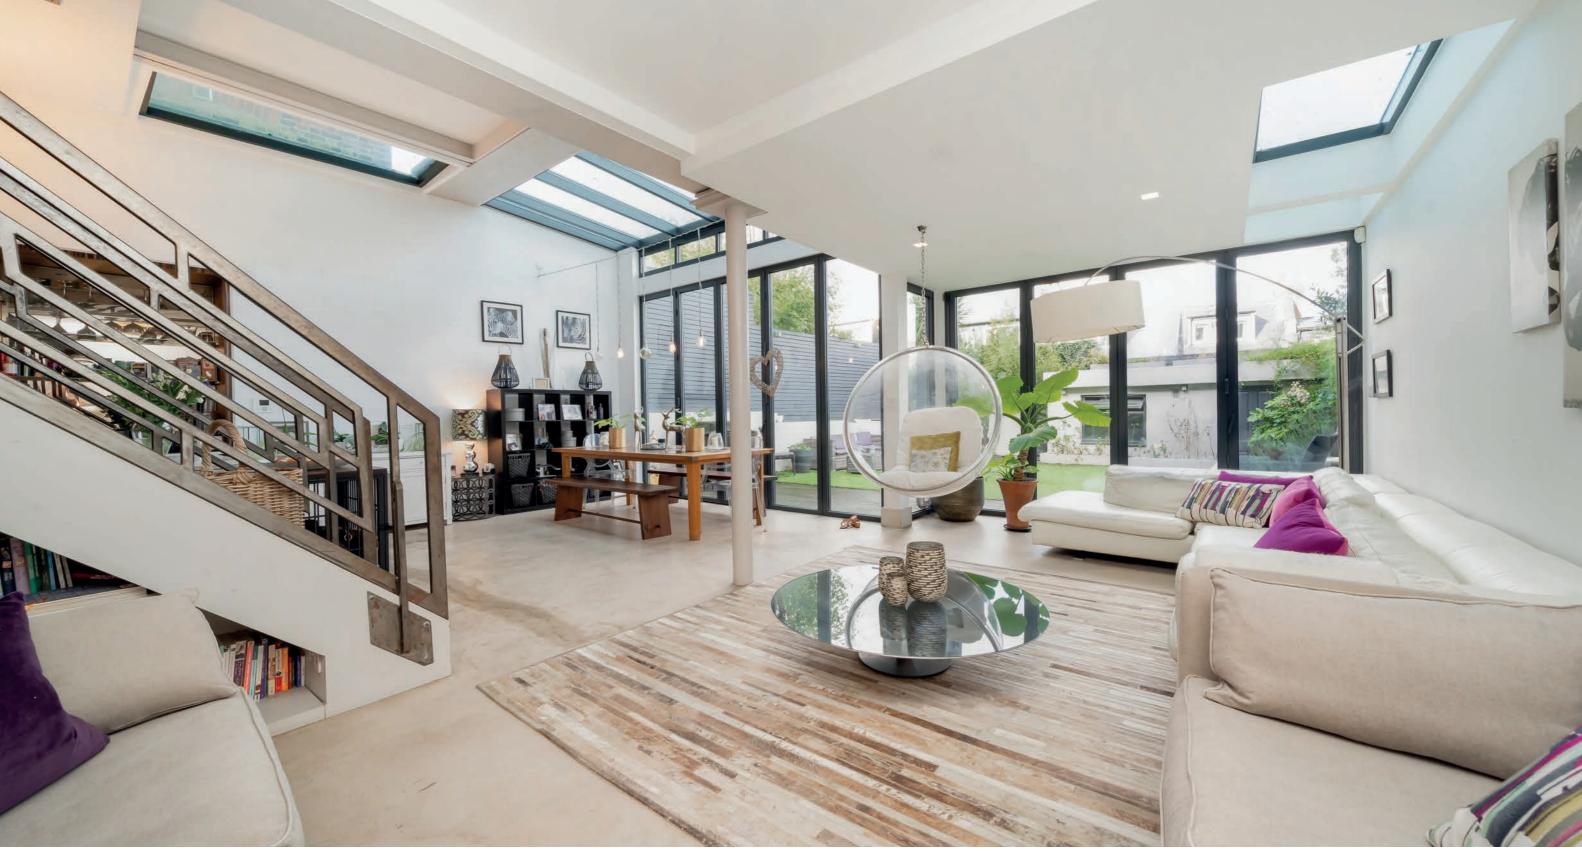

### About the property

This exceptional Edwardian house seamlessly blends period elegance with contemporary luxury.

As you step through the impressive entrance hall, you are greeted by oversized doors and a large floor-to-ceiling built-in coat cupboard with shoe drawers and storage. Offering over 1,300 sq. ft, the lower ground floor living area comes with a fully integrated Sonos sound system, creating the perfect ambiance for any occasion. The expansive double-height kitchen and dining space

features bi-folding doors that open onto the garden. The Roundhouse of Wigmore Street designed kitchen is complemented by top-of-the-line Gaggenau appliances.

On the top floor, the primary suite has its own kitchenette and features full-height glass walls providing panoramic views of Alexandra Palace and North East London. The en suite bathroom is a spa-like retreat with a rain spa shower, double basins and a free-standing stone bath.