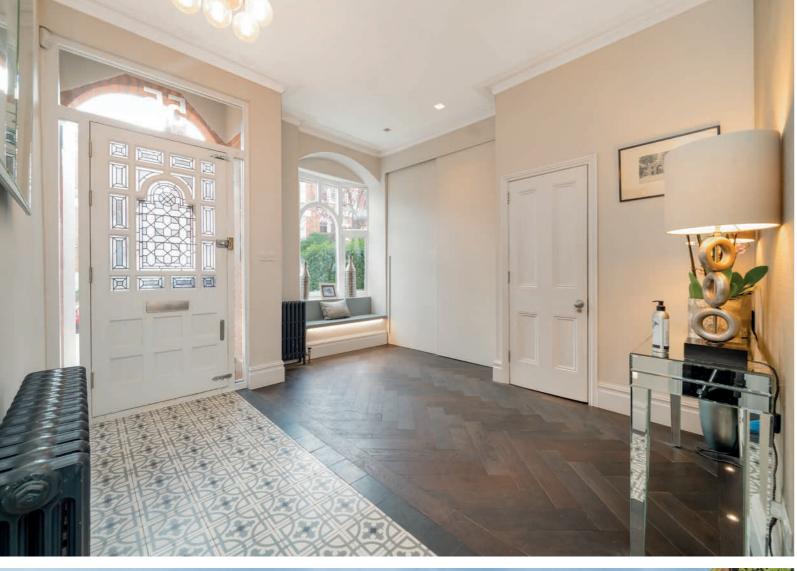

### About the property

This exceptional Edwardian house seamlessly blends period elegance with contemporary luxury.

As you step through the impressive entrance hall, you are greeted by oversized doors and a large floor-to-ceiling built-in coat cupboard with shoe drawers and storage. Offering over 1,300 sq. ft, the lower ground floor living area comes with a fully integrated Sonos sound system, creating the perfect ambiance for any occasion. The expansive double-height kitchen and dining space