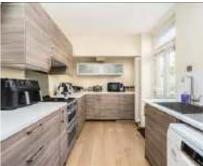

## **Sutton Road, N10** £675,000

This spacious ground floor flat features two double bedrooms, high ceilings, and elegant parquet flooring. The lounge is highlighted by a grand fireplace, and there is a separate kitchen and dining area that opens directly onto a south-facing garden. Subject to planning permission, there is also potential for an infill extension to the rear of the property.

## **Features**

Two Bedrooms
Ground Floor
Private South Facing Garden
Two Receptions
Open Plan Kitchen and Dining
Edwardian Build