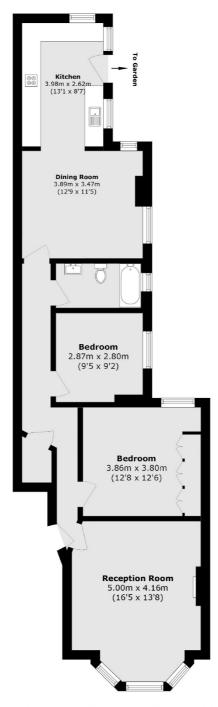

## **Sutton Road, N10** £675,000

This spacious ground floor flat features two double bedrooms, high ceilings, and elegant parquet flooring. The lounge is highlighted by a grand fireplace, and there is a separate kitchen and dining area that opens directly onto a south-facing garden. Subject to planning permission, there is also potential for an infill extension to the rear of the property.

## Sutton Road, London, N10

Total area (approx.): 80.7 sq. m (868.6 sq. ft)

Muswell Hill

020 8444 2388

London

N10 1DJ

Sales

418 Muswell Hill Broadway