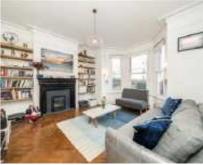

## **Sutton Road, N10** £675,000

This spacious ground floor flat features two double bedrooms, high ceilings, and elegant parquet flooring. The lounge is highlighted by a grand fireplace, and there is a separate kitchen and dining area that opens directly onto a south-facing garden. Subject to planning permission, there is also potential for an infill extension to the rear of the property.

## **Features**

Two Bedrooms
Ground Floor
Private South Facing Garden
Two Receptions
Open Plan Kitchen and Dining
Edwardian Build