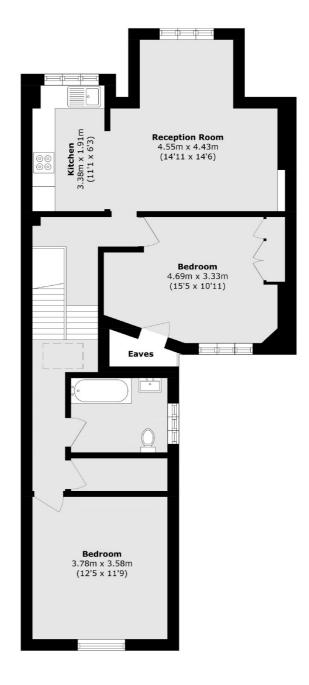

## Onslow Gardens, N10 £700,000

Located in the sought-after Onslow Gardens, this well-presented two-bedroom garden flat is situated on the second floor of a converted Edwardian home. The property features a modern family bathroom and an open-plan kitchen/reception room, enhanced by large sash windows that flood the space with natural light.

#### **Second Floor**

Total area (approx.): 75.3 sq. m (810.5 sq. ft) (Excluding Eaves)