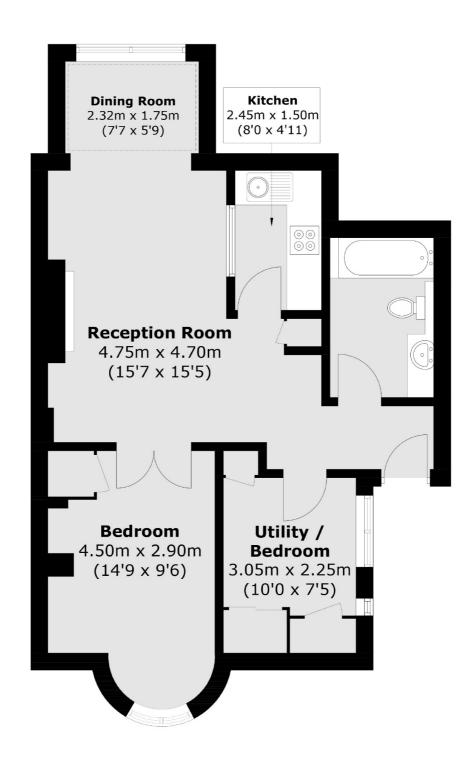

## Fortis Green, N2 £350,000

Set within a converted Edwardian house is this charming, characterful, one bedroom flat arranged across one floor. This flat benefits from double glazing throughout, a separate kitchen and reception room as well as a conservatory dining space. The property also boasts a private off street parking space and has a utility room with potential to change the use to a bedroom.

## Fortis Green, London, N2

Total area (approx.): 55.7 sq. m (599.5 sq. ft)

Muswell Hill

020 8444 2388

London

N10 1DJ

Sales

418 Muswell Hill Broadway