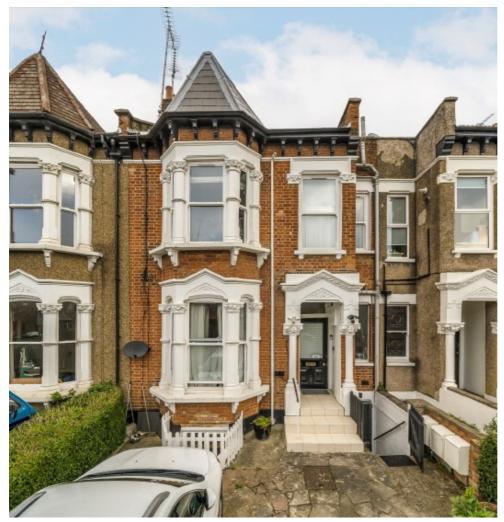

## Fortis Green, N2 £350,000

Set within a converted Edwardian house is this charming, characterful, one bedroom flat arranged across one floor. This flat benefits from double glazing throughout, a separate kitchen and reception room as well as a conservatory dining space. The property also boasts a private off street parking space and has a utility room with potential to change the use to a bedroom.

This property is situated 0.2 Miles from East Finchley Underground station (Northern Line) and only 0.9 Miles from the many shops and amenities known to Muswell Hill Broadway. Fortismere Secondary School and Tetherdown Primary School are within catchment area.