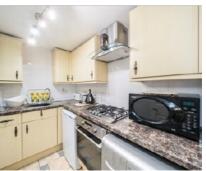

## Fortis Green, N2 £350,000

Set within a converted Edwardian house is this charming, characterful, one bedroom flat arranged across one floor. This flat benefits from double glazing throughout, a separate kitchen and reception room as well as a conservatory dining space. The property also boasts a private off street parking space and has a utility room with potential to change the use to a bedroom.