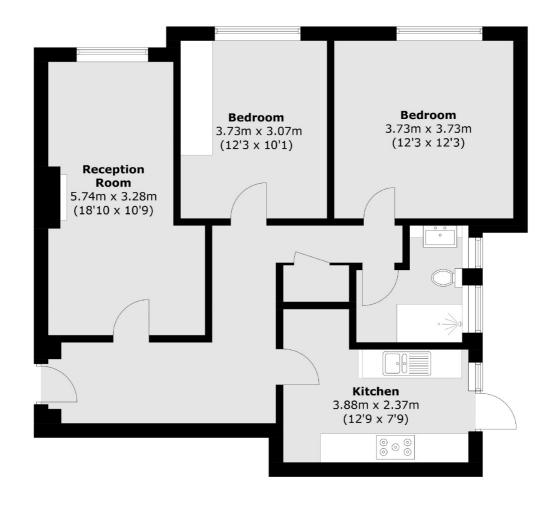

## Western Road, N2 £560,000

This two double bedroom flat located on the ground floor of a East facing, purpose built block, benefiting from a spacious reception room with a fireplace, separate kitchen with dining area and direct access out to a well sized, well maintained communal garden.

## Western Road, London, N2

Total area (approx.): 76.4 sq. m (822.4 sq. ft)

Muswell Hill

020 8444 2388

London

N10 1DJ

Sales

418 Muswell Hill Broadway