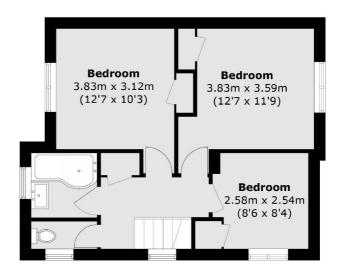

## Colney Hatch Lane, London, N10

**First Floor** 

**Ground Floor** 

Total area (approx.): 86.4 sq. m (930.0 sq. ft) Garage (approx.): 15.7sq. m (169.0 sq. ft)

020 8444 2388