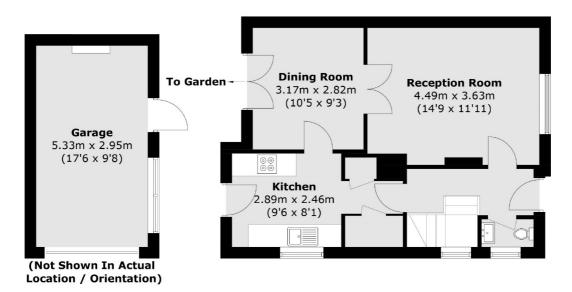

## Colney Hatch Lane, London, N10

**First Floor** 

**Ground Floor** 

Total area (approx.): 86.4 sq. m (930.0 sq. ft) Garage (approx.): 15.7sq. m (169.0 sq. ft)

020 8444 2388